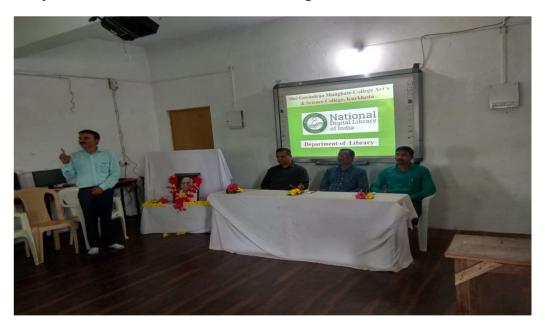

## 1. NDLI USER AWARNESS WORKSHOP (16-07-2017)

#### Remarks / Feedback

The NDLI User awareness workshop was conducted by the Library & Information Department of shri govindrao Munghate Arts & Science College and NDLI Club. The workshop was chaired by Dr. Rajabhau Munghate, Principal of the college, while Dr. Ashish Raut , IQAC Co-ordinater and Head of Library department ,Shivaji College, Akola, was guest speaker and Club President Dr. Abhay Solunke. On this occasion, Principal Rajabhau Munghate, while commenting on the contribution of Shri Govindrao Munghate in the District Library in Gadchiroli District , said that the first library in the gadchiroli district was started by respected Govindrao Munghate sir. He said that during the corona pandemic, you could not go to the actual library and read books, but the digital library can enrich our knowledge by reading at home. Explaining the benefits of Digital library, he said that he was happy and proud to have Munghate College at the forefront of NDLI among the many colleges coming under Gondwana University. Dr. Ashish Raut, Chief Guide, while discussing the purpose of setting the NDLI clubs, said that Munghate Gollege has set up NDLI clubs in remote areas like Kurkheda to provide tribal students in the area with digital library platform and he congratulated Dr. Munghate sir for this admirable initiative. Speaking further, Dr. Raut said that NDLI allows us to read books from different parts of the world, journals and magazines from our place, and also provides various books to the students who are preparing for the competitive exams for example, NDA. Digital libraries are open 24 hours a day and you can read them anytime from any place. That is why he termed NDLI as 'The endless ocean of knowledge.' He clarified the concept of NDLI. Through NDLI, students can also listen or watch the essays ,lectures, solved question papers of their subject from their mobiles and laptops. There are various sites available for this and the government has made available of various courses on internet, appealing to the students to take advantage of it, said Dr. Raut. The Introductory speech of the program was given by Dr. Anil Bhoyar, Secretary, NDLI Club. Dr. Rakhi Shambharkar was the conductor and the vote of thanks was taken by Dr. Ravindra Vikhar. Executive members of the club, all members of the college, Professors, Non teaching staff, research students, etc. were present for this workshop. Dr. Ashish Raut answered various questions asked by various students and professors. All the faculty members and the non teaching staff have been instrumental in making the workshop a success.