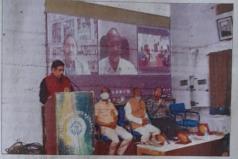

#### 10. INTERNATIONAL YOGA DAY ONLINE (21.06.2021)

On 21st June 2021, International Yoga Day was celebrated virtually. A yoga instructor from Patanjali Yoga Peeth Haridwar, Ms. Yasanadai Deshmukh and her team demonstrated yoga training online by performing yoga asanas, pranayama, along with giving detailed information on the importance of yoga, time to do yoga, how to do yoga. More than 100 volunteers, faculty and non-teaching staff of the college attended the program virtually. National Service Scheme Head Dr. Gunwant Ganapathi Vadpalliwar made introduction while National Service Scheme Assistant Dr. Ravindra Vikhar thanked everyone.