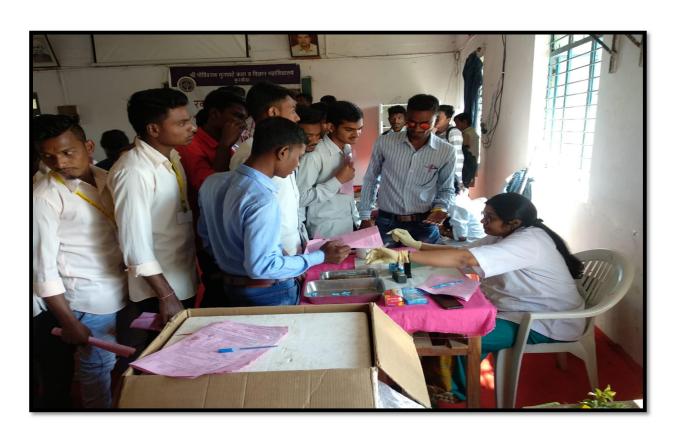

# NDLI CLUB AND DEPARTMENT OF MARATHI

**Jointly Organize** 

'Language of Media and Employment opportunities'

प्रसार माध्यमांची भाषा आणि रोजगाराच्या संधी

**Event Date** 27 January 2022

**Event Time** 12.30 PM to 1.30 PM

**Event Mode: Online google meet** 

PROF. NARENDRA AREKAR **HOD, Department of Marathi** Kurkheda

DR. RAJU MUNGHATE PRINCIPAL & PATRON NDLI Club Shri Govindrao Munghate College, Shri Govindrao Munghate College,