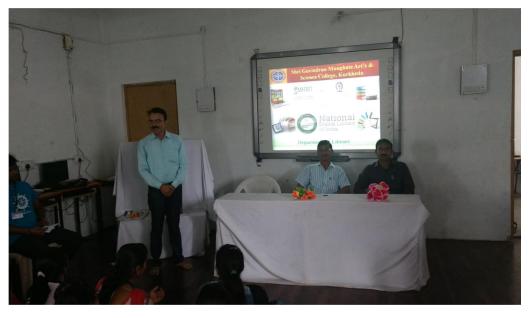

# 2. LANGUAGE OF MEDIA AND EMPLOYMENT OPPORTUNITY (27-01-2022)

Shri Govindrao Munghate Arts & Science College, Kurkheda 441209

#### Remarks / Feedback

Sanjay Bhakte, Nagpur's Inspirational Lecture on Media Language and Employment Opportunities was jointly organized online by the College NDLI Club and the Marathi Department. 142 students/faculty participated in it. All the office bearers of the club cooperated for the success of the event.