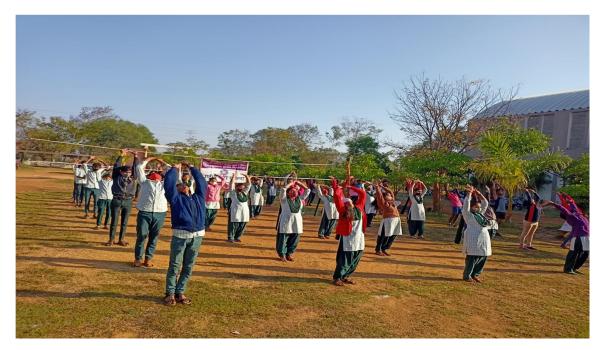

#### 10. INTERNATIONAL YOGA DAY ONLINE (21.06.2021)

On 21st June 2021, International Yoga Day was celebrated virtually. A yoga instructor from Patanjali Yoga Peeth Haridwar, Ms. Yasanadai Deshmukh and her team demonstrated yoga training online by performing yoga asanas, pranayama, along with giving detailed information on the importance of yoga, time to do yoga, how to do yoga. More than 100 volunteers, faculty and non-teaching staff of the college attended the program virtually. National Service Scheme Head Dr. Gunwant Ganapathi Vadpalliwar made introduction while National Service Scheme Assistant Dr. Ravindra Vikhar thanked everyone.