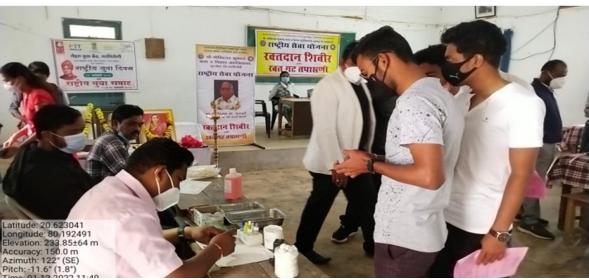

## 3. Economic Training Workshop Dated on 23/03/2022

'Economic Training Workshop' was conducted on the occasion of World Economic Week in association with carrier Guidance Center and Department of Economics. Under this program, students and professors of the college will be informed about the new schemes of the bank, shares market according to the points of Learn, Earn and Save. Guided by Rajesh Paliwal, Securities Exchange Board of India (SEBI) Mumbai Office.

### While guiding Rajesh Paliwal, Securities Exchange Board of India (SEBI) Mumbai Office