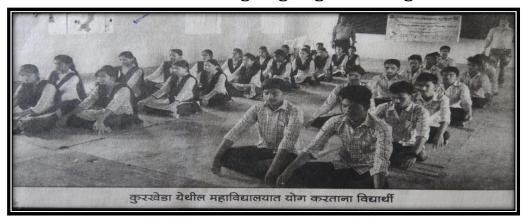

#### 10. INTERNATIONAL YOGA DAY ONLINE (21.06.2021)

On 21st June 2021, International Yoga Day was celebrated virtually. A yoga instructor from Patanjali Yoga Peeth Haridwar, Ms. Yasanadai Deshmukh and her team demonstrated yoga training online by performing yoga asanas, pranayama, along with giving detailed information on the importance of yoga, time to do yoga, how to do yoga. More than 100 volunteers, faculty and non-teaching staff of the college attended the program virtually. National Service Scheme Head Dr. Gunwant Ganapathi Vadpalliwar made introduction while National Service Scheme Assistant Dr. Ravindra Vikhar thanked everyone.