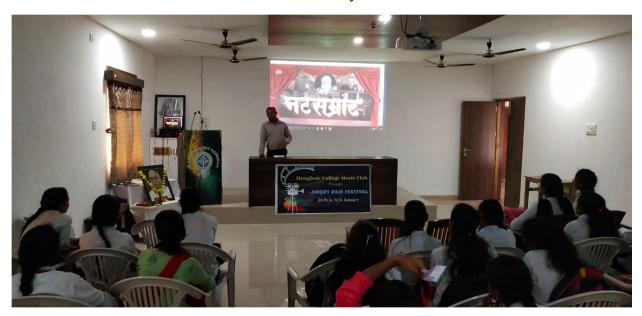

#### **Munghate College Movie Club Department**

#### TWO DAY FLIM FESTIVAL

Dated- 17 & 18 December 2021

#### **Introduction:**

Munghate College Movie Club department of Shri. Govindrao Munghate College, Kurkheda on 17th and 18th December 2021. A two-day film festival on social awareness was organized in association with Mawa Sanstha Mumbai.