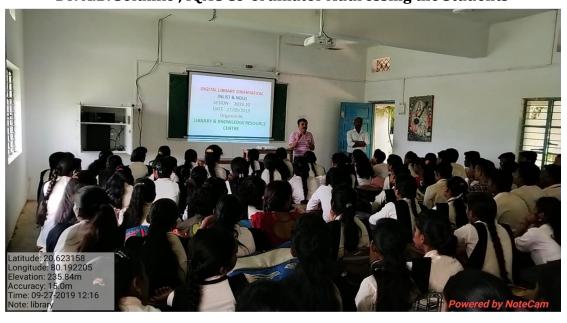

## 1. NDLI USER AWARNESS WORKSHOP (16-07-2017)

#### Remarks / Feedback

The NDLI User awareness workshop was conducted by the Library & Information Department of shri govindrao Munghate Arts & Science College and NDLI Club. The workshop was chaired by Dr. Rajabhau Munghate, Principal of the college, while Dr. Ashish Raut , IQAC Co-ordinater and Head of Library department ,Shivaji College, Akola, was guest speaker and Club President Dr. Abhay Solunke. On this occasion, Principal Rajabhau Munghate, while commenting on the contribution of Shri Govindrao Munghate in the District Library in Gadchiroli District , said that the first library in the gadchiroli district was started by respected Govindrao Munghate sir. He said that during the corona pandemic, you could not go to the actual library and read books, but the digital library can enrich our knowledge by reading at home. Explaining the benefits of Digital library, he said that he was happy and proud to have Munghate College at the forefront of NDLI among the many colleges coming under Gondwana University. Dr. Ashish Raut, Chief Guide, while discussing the purpose of setting the NDLI clubs, said that Munghate Gollege has set up NDLI clubs in remote areas like Kurkheda to provide tribal students in the area with digital library platform and he congratulated Dr. Munghate sir for this admirable initiative. Speaking further, Dr. Raut said that NDLI allows us to read books from different parts of the world, journals and magazines from our place, and also provides various books to the students who are preparing for the competitive exams for example, NDA. Digital libraries are open 24 hours a day and you can read them anytime from any place. That is why he termed NDLI as 'The endless ocean of knowledge.' He clarified the concept of NDLI. Through NDLI, students can also listen or watch the essays ,lectures, solved question papers of their subject from their mobiles and laptops. There are various sites available for this and the government has made available of various courses on internet, appealing to the students to take advantage of it, said Dr. Raut. The Introductory speech of the program was given by Dr. Anil Bhoyar, Secretary, NDLI Club. Dr. Rakhi Shambharkar was the conductor and the vote of thanks was taken by Dr. Ravindra Vikhar. Executive members of the club, all members of the college, Professors, Non teaching staff, research students, etc. were present for this workshop. Dr. Ashish Raut answered various questions asked by various students and professors. All the faculty members and the non teaching staff have been instrumental in making the workshop a success.