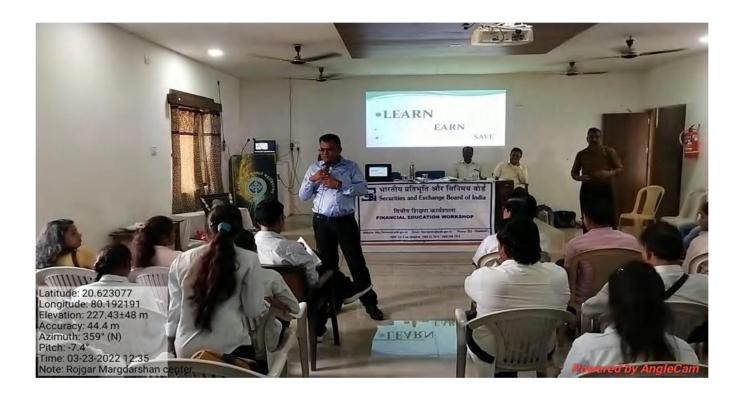

## 3. Economic Training Workshop Dated on 23/03/2022

'Economic Training Workshop' was conducted on the occasion of World Economic Week in association with carrier Guidance Center and Department of Economics. Under this program, students and professors of the college will be informed about the new schemes of the bank, shares market according to the points of Learn, Earn and Save. Guided by Rajesh Paliwal, Securities Exchange Board of India (SEBI) Mumbai Office.

### While guiding Rajesh Paliwal, Securities Exchange Board of India (SEBI) Mumbai Office