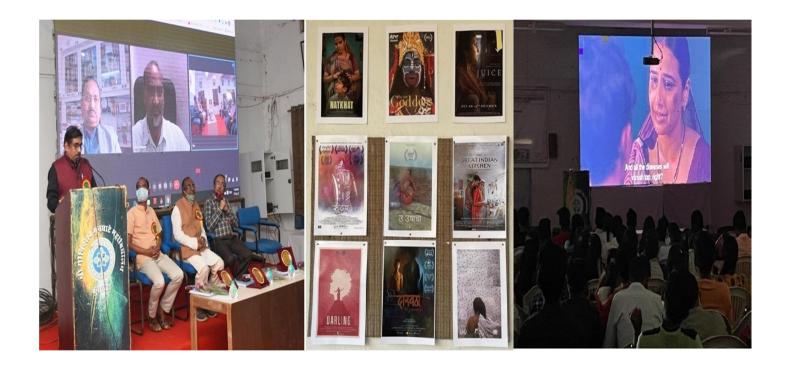

#### **Introduction:**

Munghate College Movie Club department of Shri. Govindrao Munghate College, Kurkheda on 17th and 18th December 2021. A two-day film festival on social awareness was organized in association with Mawa Sanstha Mumbai.

The inaugural program of this film festival was presided over by the president of the institute and the principal of the college. Dr. Rajabhau Munghate was present. The famous writer Ajay Gampawar as the inaugural function and the Head of Marathi Department of Rashtrasant Tukdoji Maharaj University, Nagpur Dr. Pramod Munghate was present as the chief guest virtually. On the platform we Dr. Founder President of this organization for our health. Satish Gogulwar. Zilla Parishad Member Adv. Lalsu Nagoti, Harish Sadani, Praveen Thote, Vandana Munghate, members of the organization Saurabh Munghate were present.

In this two-day long film festival, a total of 14 nationally and internationally popular films like Natkhat, Maida, Sunday, Black Rose Red Dresses, Umbertha, Juice, Sunder were presented. This presentation was done in collaboration with Prayeen Thote of Mawa Institute.