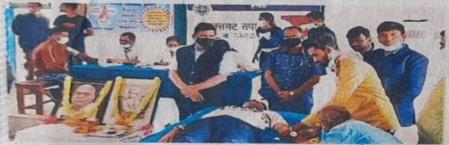

# 7. TWO DAY. FILM FESTIVAL IN COLLABORATION WITH MAVA MUMBAI ON GENDER EQUALITY. (Dated- 17 & 18 December 2021)

Govindrao Munghate Arts & Science College, Kurkheda in collaboration with Aamhi Aamchya Arogyasathi

> Men Against Violence and Abuse Invites

College Students, Faculty, Young Filmmakers & Social Workers in Kurkheda Region

On 17- 18 December 2021 10 am to 5 pm

# SAMABHAV

An exciting 2 days Film festival
On Gender, Masculinity & Relationships

ENTRY FREE, 12-14 REGIONAL AND NATIONAL FILMS WILL BE SCREENED VENUE:

MUNGHATE COLLEGE AUDITORIUM, KURKHEDA, GADCHIROLI

FOR REGISTRATION & OTHER DETAILS, CONTACT

#### **Introduction:**

Munghate College Movie Club department of Shri. Govindrao Munghate College, Kurkheda on 17th and 18th December 2021. A two-day film festival on social awareness was organized in association with Mawa Sanstha Mumbai.

The inaugural program of this film festival was presided over by the president of the institute and the principal of the college. Dr. Rajabhau Munghate was present. The famous writer Ajay Gampawar as the inaugural function and the Head of Marathi Department of Rashtrasant Tukdoji Maharaj University, Nagpur Dr. Pramod Munghate was present as the chief guest virtually. On the platform we Dr. Founder President of this organization for our health. Satish Gogulwar. Zilla Parishad Member Adv. Lalsu Nagoti, Harish Sadani, Praveen Thote, Vandana Munghate, members of the organization Saurabh Munghate were present.

# Films, powerful medium to solve social problems: Gampawar

**■ District Correspondent** GADCHIROLL, Dec 20

"FILMS are not only a medium of entertainment but also helps to resolve the problems of society. Films are more effective than the thousand words that create social orientation," said wellknown film critic and graphic designer Ajay Gampawar.

He was speaking at the inauguration of film festival organised jointly by Mawa Sanstha, Amhi Amchya Arogyasathi (AAA) and Govindrao Munghate Arts and Science College, Kurkheda, recently. Dr Rajabhau Munghate, President of Dandakaranya Shikshan Sanstha and Principal of the College, presided the function, while Dr Pramod Munghate, Head of Marathi Department, Rashtrasant Tukdoii Maharai Nagpur University, Harish Sadani, co-founder of Mawa Sanstha, Dr Satish Gogulwar of