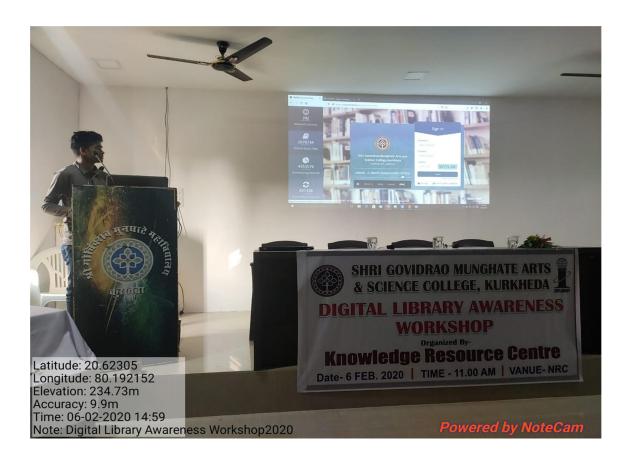

| 4  | NATIONAL WEBINAR ON NEW EDUCATION POLICY                                                                               | 06.09.2020                   | YOGESHWARI COLLEGE AMBAJOGAI,<br>SHIVAJI COLLGE RENAPUR,<br>DYANOPASAK COLLEGE PARBHANI AND<br>SGMC KURKHEDA. DR. PANDIT<br>VIDYASAGAR EX VICE CHANCELLOR,<br>SRTM NANDED. GANESHRAO<br>DUDHGAOKAR, DR. SURESH KHURSAL. |
|----|------------------------------------------------------------------------------------------------------------------------|------------------------------|-------------------------------------------------------------------------------------------------------------------------------------------------------------------------------------------------------------------------|
| 5  | WEBINAR ON Rural and Remote Area<br>Students on Understanding some Modern<br>Chemistry                                 | 18.12.2020                   | IGNOU, NEW ART AND SCIENCE COLLEGE<br>NAGPUR AND SGMC KURKHEDA, DR<br>RAJABHAU MUNGHATE, PRINCIPAL<br>SGMC KURKHEDA                                                                                                     |
| 6  | CONSERVATION OF MARATHI<br>LANGUAGE                                                                                    | 01 TO 15. 01.<br>2021        | DR. SNEHA MAHABARE AND DR<br>RAJABHAU MUNGHATE, PRINCIPAL<br>SGMC KURKHEDA                                                                                                                                              |
| 7  | Tobacco addiction survey                                                                                               | 31.12.2020-                  | Search Foundation Gadchiroli and NSS                                                                                                                                                                                    |
|    | Blood Donation                                                                                                         | 02.01.2021                   | department of SGMC Kurkheda  District general hospital and NSS department of                                                                                                                                            |
| 8  | Blood Bollation                                                                                                        | 12.01.2021                   | SGMC Kurkheda                                                                                                                                                                                                           |
| 9  | TRAINING ON AIRLINE CUSTOMER<br>SERVICE EXECUTIVE CONFRMING<br>TO NATIONAL SKILL<br>QUALIFICATION FRAMEWORK<br>LEVER-4 | 13.02.2021                   | NATIONAL SKILL DEVELOPMENT<br>CORPORATION, SKILL INDIA, PMVVY                                                                                                                                                           |
| 10 | NATIONAL WEBINAR ON EFFECT OF<br>CORONA ON SOCIAL LIFE                                                                 | 30.04.2021                   | PROF. D. R. SAD UNIVERSITY OF<br>LUCKOW, DR. NARAYAN KAMBLE,<br>SAGAR CENTRAL UNIVERSITY, DR.<br>DIWAKAR RAJPUTE,                                                                                                       |
| 11 | AQUIFER MAPPING AND GROUND<br>WATER MANAGEMENT OF<br>CHANDRAPUR DISTRICT                                               | 27.05.2021                   | DR. P. J. JAIN, DIRECTOR, CGWB,<br>CENRATL REGION, GOVERNMENT OF<br>INDIA AND Dr. Shriram GAHANE, PRO V. C.<br>GONDWANA UNIVERSITY GADCHIROLI                                                                           |
|    |                                                                                                                        | YEAR 2019-20                 |                                                                                                                                                                                                                         |
| 1  | Talk on World Population Day                                                                                           | 11-07-2019                   | Dr. Ravindra Vikhar, Head Sociology<br>Department SGMC Kurkheda                                                                                                                                                         |
| 2  | Digital Library Awareness Workshop                                                                                     | 06-02-2020                   | Organized by Library Department SGMC<br>Kurkheda, Speaker - Dr. Anil Bhoyar                                                                                                                                             |
| 3  | Neighborhood Youth Parliament                                                                                          | 07-01-2020                   | Government of India's Nehru Youth Center<br>Gadchiroli, Speaker-Mr. Somnath Mali<br>Tehsildar of Kurkheda                                                                                                               |
| 4  | Short Film Festival                                                                                                    | 26 -01-2020 to<br>31-01-2020 | Munghate College Movie Club Kurkheda                                                                                                                                                                                    |
| 5  | National Science Day                                                                                                   | 28-02-2020                   | Speaker- Dr. Abhay Solunke, Dr. Dashrath<br>Ade, Dr. Narendra Arekar organized by<br>Science Study Forum                                                                                                                |
| 6  | Talk on Superstition Eradication Act                                                                                   | 11-Jan-20                    | Organized by Social Study Forum, Speaker-<br>Dr. R. V. Vikhar, Head of Sociology<br>Department                                                                                                                          |