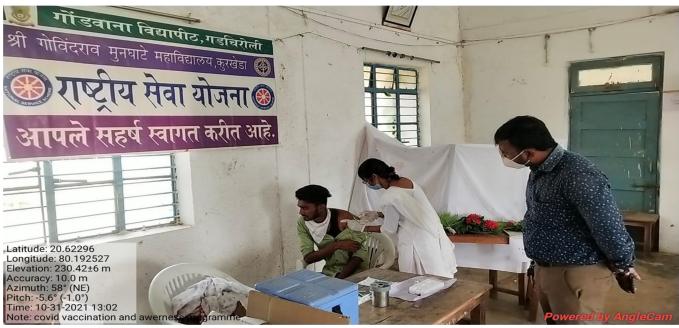

aff cooperated to conduct this vaccination camp.

Despite the above efforts, 100% students of the college, all the villagers of Kurkheda village and the villages of the taluka have not completed the vaccination, once again along with 20 volunteers, they went to the villages in the area, went to chaika chaikat, chavadi, market, farm, house to house and encouraged about the covid vaccination and until complete vaccination was done. We won the Corona war by telling the villagers to ask us for help, not only by reaching the vaccination center but also by providing services at many vaccination centers by volunteers. The volunteers of National Service Scheme in the college did their service wholeheartedly without fearing that we too may get infected with Corona and may even lose our lives.









### SHRI GOVINDRAO MUNGHATE ART AND SCIENCE COLLEGE KURKHEDA, DISTRICT GADCHIROLI

NSS ACTIVITY ATENDENCE DATE: 28/10 2021/ ACTIVITY: VCCINATION CAMP AT SGMC KURKHEDA REFERENCE: SN FULL NAME SEX MOBILE NO SIGNATURE 1. Harsha Ramdus Muske 2. devyani Shubhush Kapsate 3. Obetali vilaszao Gawands 8767140497 (Haraba\_ Picparts 935642-9835 7498047083 -- --4 (ropal & Munkay 5 Privanka Raghunath Nakade 6 Krijal Rajsu Darro 8147332144 Brieder 8275407168 (Richarder 4588019417 736840 6 4) Bhuwan P. Bolane 9637467349 Repolance M

NSS CO-ORDINATOR

# 14. CLENAESS DRIVE FOR COLLECTION OF SINGLE USED PLOYTHENE

Swachh Bharat Abhiyan:- Swachh Bharat Abhiyan came in association with Department of Social Affairs and Nehru Yuva Kendra Gadchiroli as per notification of Swachh Bharat issued by Ministry of