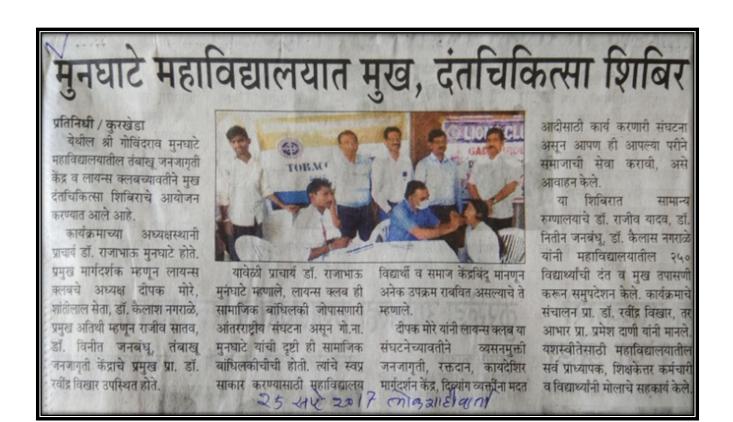

| 7  | Physical fitness                         | 17.02.2019          | Sub District Hospital Kurkheda              |
|----|------------------------------------------|---------------------|---------------------------------------------|
|    | International Yoga day                   |                     | Prof. Tirupati Borkar, Vidyabharti College  |
| 8  | 5 ,                                      | 21.06.2019          | Kurkheda                                    |
|    | International AIDS day                   |                     | Dr. D. S Bansod, Herad, Department of       |
| 9  |                                          | 01.12.2019          | Zoology, SGMC Kurkheda                      |
|    | Blood Donation                           |                     | District general hospital and NSS           |
| 10 |                                          | 13.01.2020          | department of SGMC Kurkheda                 |
|    | Tobbaco Addiction Awareness              |                     | NSS department of SGMC Kurkheda             |
| 11 | Programme                                | 30.12.2019          |                                             |
|    | Tobbaco addiction survey                 | 16-01-2020 to       | Search Foundation Gadchiroli and NSS        |
| 12 |                                          | 19-01-2020          | department of SGMC Kurkheda                 |
| 13 | Covid-19 Awarness Programme              | 22-03-2020          | NSS department of SGMC Kurkheda             |
| 14 | Sickle Cell Testing                      | 03-02-2020          | NSS department of SGMC Kurkheda             |
|    |                                          | YEAR 2018-19        |                                             |
| 1  | YOGA DAY                                 | 21.06.2018          | DR. PUNAJI BHAKARE                          |
|    | Talk on World Ozone Day                  | 16-09-2018          | Dr. Ravindra Vikhar, Head Sociology         |
| 2  | ,                                        |                     | Department SGMC Kurkheda                    |
|    | PHYSICAL FITNESS                         | 22.10.2018          | GOVERNMENT MEDICAL HOSPITAL                 |
| 3  |                                          |                     | KURKHEDA                                    |
| 4  | PHYSICAL FITNESS                         | 25.10.2018          | GOVERNMENT MEDICAL HOSPITAL                 |
| 4  |                                          |                     | KURKHEDA                                    |
| 5  | INTERNATIONAL AIDS DAY                   | 01.12.2018          | DR. D. S. BANSOD, HEAD DEPARTMENT           |
|    |                                          |                     | OF ZOOLOGY                                  |
| 6  | Talk on English Grammer                  | 20-12-2018          | Dr. Joseph T.C., English Department SGMC    |
|    |                                          |                     | Kurkheda                                    |
| 7  | BLOOD DONATION                           | 12.01.2019          | DR. MAIDAMWAR MADAM AND DR.                 |
|    |                                          |                     | BAWANKUDE MADAM                             |
|    | CHILD CARE AND WOMEN HEALTH              | 29.01.2019          | MISS DUPARE MADAM, MISS.                    |
| 8  | PROGRAMME                                |                     | JAMBHULKAR MADAM, PRO. RAJNI                |
|    | DIMIGLO AL ENTINEGO                      | 04.02.2010          | THAKARE                                     |
| 9  | PHYSICAL FITNESS                         | 04.02.2019          | GOVERNMENT MEDICAL HOSPITAL<br>KURKHEDA     |
|    | TODACCO AND LIQUE SUBVEY                 | 18 TO 20 FEB        | SEARCH FOUNDATION GADCHIROLI AND            |
| 10 | TOBACCO AND LIQUR SURVEY                 |                     | NSS                                         |
|    | PHYSICAL FITNESS                         | 2019<br>21.02.2019  | GOVERNMENT MEDICAL HOSPITAL                 |
| 11 | I II I SICAL I I I IVLSS                 | 21.02.2017          | KURKHEDA                                    |
|    | Talk on Celebration National Science Day | 28-02-2019          | Dr. Abhay Solunke , IQAC Co-ordinator SGMC  |
| 12 | Tark on Celebration National Science Bay | 20-02-2017          | Kurkheda                                    |
|    |                                          | <b>YEAR 2017-18</b> |                                             |
|    | Celebration of International Yoga Day    | 21-06-2017          | NSS Department, SGMC Kurkheda, -Dr.         |
| 1  | <i>§</i> ,                               |                     | Gesource person Dr. Punaji Bhakare          |
|    | Workshop on Foeticide                    | 04-09-2017          | Sociology Department SGMC Kurkheda,         |
| 2  |                                          |                     | Speaker-Dr. Ravindra Vikhar Head Department |
|    |                                          |                     | of Sociology                                |
| 2  | Oral-Dental Camp                         | 22-09-2017          | Tobacco Control and Awareness Cell, SGMC    |
| 3  |                                          |                     | Kurkheda and Lions Club Gadchiroli          |
|    | Blood Donation and Blood Group           | 12-01-2018          | NSS Department, SGMC Kurkheda, Dr.          |
| 4  | Checking Camp                            |                     | Maidamwar madam and Dr. Bawankule madam,    |
|    |                                          |                     | District hospital Gadchiroli                |