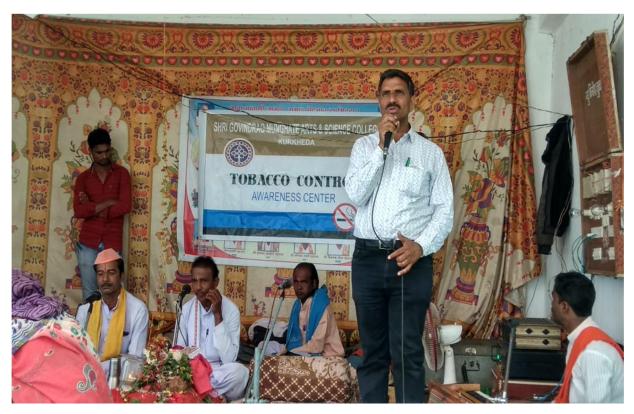

**Donors Donating Blood** 



**Donors Receiving Certificate** 



#### **Certificate of Blood Donors**



**Certificate of Blood Donors** 



#### **Certificate of Blood Donors**



**Certificate of Blood Donors** 

## 3. SURVEY ON TOBACCO & ALCOHOL EXPENDITURE FROM 13 VILLAGES AND AWARENESS. (16 to 17 Feb 2019)

College NSS Department in n collaboration with the '**SEARCH**' Foundation and ours NSS Department organized a two-day survey training course on the topic "**Tobacco & Alcoholism Awareness**" on dated 16 to 17 Feb 2019. A good no. of students participated in this training course. No. of Participants: Students- 20.



Certificates Were Distributed By SEARCH Foundation To The Surveyed Students



**Certificates Were Distributed By SEARCH Foundation To The Surveyed Students** 



Dr. Ravindra Vikhar, Co-ordinator of the College Anti-Tobacco Cell, delivered an awareness lecture about the ill-effects of tobacco use on the body.



Dr. Ravindra Vikhar, Co-ordinator of the College Anti-Tobacco Cell, delivered an awareness lecture about the ill-effects of tobacco use on the body.

# 4. ONE-DAY SEMINAR ON SPOKEN ENGLISH & ENGLISH GRAMMER (26-09-2016)

On 26<sup>th</sup> September 2016, One-day Seminar was organized by the English department in NRC. The lecture was guided by Dr. Joseph T.C. Assistant Professor of English. He delivered an informative talk on a "Spoken English & English Grammer" highlighting the importance of the subject and the various opportunities they proffer for the students in the job market. No. of Participants: Students-55.





Dr .Joseph English