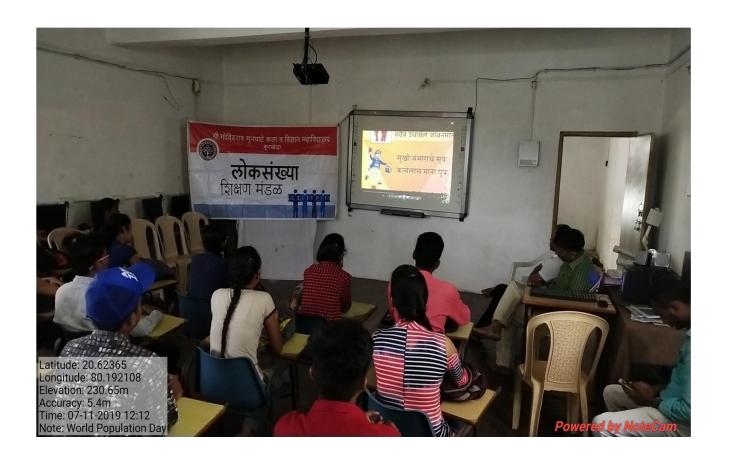

#### 10. INTERNATIONAL YOGA DAY ONLINE (21.06.2021)

On 21st June 2021, International Yoga Day was celebrated virtually. A yoga instructor from Patanjali Yoga Peeth Haridwar, Ms. Yasanadai Deshmukh and her team demonstrated yoga training online by performing yoga asanas, pranayama, along with giving detailed information on the importance of yoga, time to do yoga, how to do yoga. More than 100 volunteers, faculty and non-teaching staff of the college attended the program virtually. National Service Scheme Head Dr. Gunwant Ganapathi Vadpalliwar made introduction while National Service Scheme Assistant Dr. Ravindra Vikhar thanked everyone.