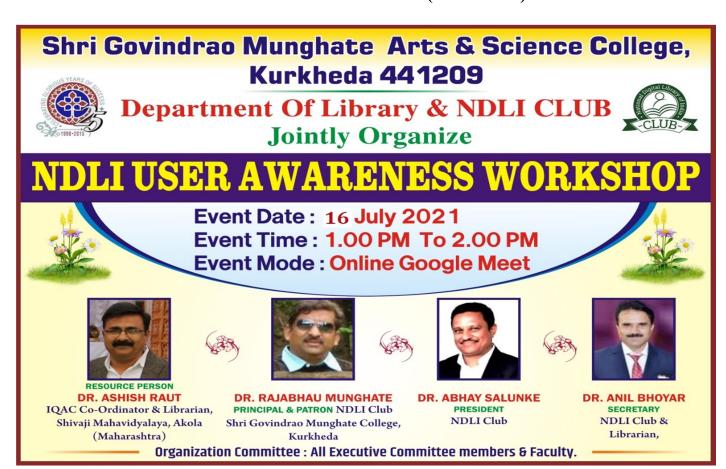

## 1. NDLI USER AWARNESS WORKSHOP (16-07-2017)

# Ndli Club Event Outcome Report

NDLI **Club** National Digital Library of India One Library All of India

ld: NDLICLUB/446/1627361681 | Date: 2021-07-27

### **Event Description**

Name NDLI User awareness

workshop,Shri

Govindrao Munghate

Arts & Science

College, Kurkheda

Location https://

meet.google.com/qxf-

vkup-nkq

**Start Date** July 16, 2021 1 p.m.

End Date July 16, 2021 2 p.m.

Detail This workshop is

Useful for UG, PG Student & Faculty to aware above NDLI &

its uses.

No. of Participants Registered

119

#### Remarks / Feedback

The NDLI User awareness workshop was conducted by the Library & Information Department of shri govindrao Munghate Arts & Science College and NDLI Club. The workshop was chaired by Dr. Rajabhau Munghate, Principal of the college, while Dr. Ashish Raut , IQAC Co-ordinater and Head of Library department ,Shivaji College, Akola, was guest speaker and Club President Dr. Abhay Solunke. On this occasion, Principal Rajabhau Munghate, while commenting on the contribution of Shri Govindrao Munghate in the District Library in Gadchiroli District , said that the first library in the gadchiroli district was started by respected Govindrao Munghate sir. He said that during the corona pandemic, you could not go to the actual library and read books, but the digital library can enrich our knowledge by reading at home. Explaining the benefits of Digital library, he said that he was happy and proud to have Munghate College at the forefront of NDLI among the many colleges coming under Gondwana University. Dr. Ashish Raut, Chief Guide, while discussing the purpose of setting the NDLI clubs, said that Munghate Gollege has set up NDLI clubs in remote areas like Kurkheda to provide tribal students in the area with digital library platform and he congratulated Dr. Munghate sir for this admirable initiative. Speaking further, Dr. Raut said that NDLI allows us to read books from different parts of the world, journals and magazines from our place, and also provides various books to the students who are preparing for the competitive exams for example, NDA. Digital libraries are open 24 hours a day and you can read them anytime from any place. That is why he termed NDLI as 'The endless ocean of knowledge.' He clarified the concept of NDLI. Through NDLI, students can also listen or watch the essays ,lectures, solved question papers of their subject from their mobiles and laptops. There are various sites available for this and the government has made available of various courses on internet, appealing to the students to take advantage of it, said Dr. Raut. The Introductory speech of the program was given by Dr. Anil Bhoyar, Secretary, NDLI Club. Dr. Rakhi Shambharkar was the conductor and the vote of thanks was taken by Dr. Ravindra Vikhar. Executive members of the club, all members of the college, Professors, Non teaching staff, research students, etc. were present for this workshop. Dr. Ashish Raut answered various questions asked by various students and professors. All the faculty members and the non teaching staff have been instrumental in making the workshop a success.