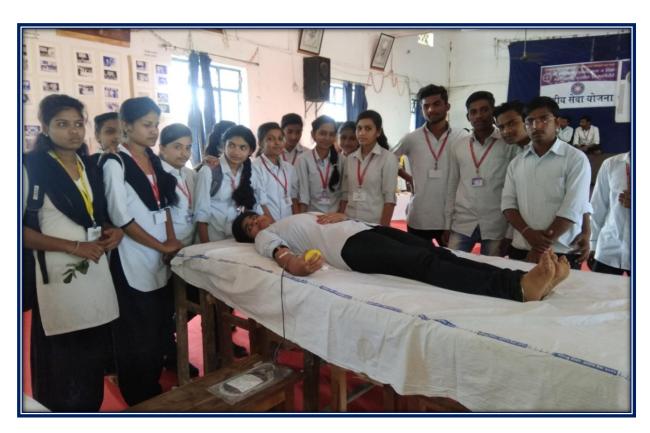

rward to donate blood during the camp which included teaching & non-teaching staff, students & non-student donors. At the end 40 units of Blood was collected. The blood donors were given jalebi, banana Biscuits and frooti after donating the blood in order to reenergize themselves. The blood donors were provided with a blood donation certificate card by Government Hospital Gadchiroli. The medical team was provided with lunch and the camp concluded at around 2.30 p.m.

This was the 1<sup>st</sup> camp conducted by the NSS unit for this academic year. The blood donation camp was co –ordinated by Dr. Gunwant Wadpalliwar, N.S.S co-ordinator of the college. He was assisted by Dr. Hemant Meshram, Dr. Sandip Niwadange All NSS Programme Officers.



Principal and Chief Guest Inaugurating the Camp



**Donors Donating Blood** 



**Donors Receiving Certificate** 



#### **Certificate of Blood Donors**



**Certificate of Blood Donors** 



#### **Certificate of Blood Donors**



**Certificate of Blood Donors** 

## 3. SURVEY ON TOBACCO & ALCOHOL EXPENDITURE FROM 13 VILLAGES AND AWARENESS. (16 to 17 Feb 2019)

College NSS Department in n collaboration with the '**SEARCH**' Foundation and ours NSS Department organized a two-day survey training course on the topic "**Tobacco & Alcoholism Awareness**" on dated 16 to 17 Feb 2019. A good no. of students participated in this training course. No. of Participants: Students- 20.



Certificates Were Distributed By SEARCH Foundation To The Surveyed Students



**Certificates Were Distributed By SEARCH Foundation To The Surveyed Students**