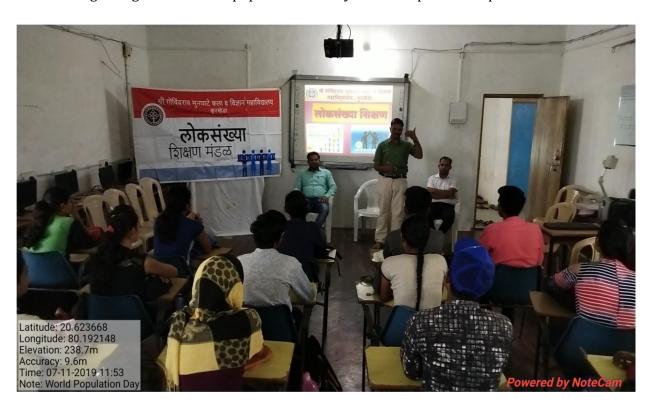

#### 10. INTERNATIONAL YOGA DAY ONLINE (21.06.2021)

On 21st June 2021, International Yoga Day was celebrated virtually. A yoga instructor from Patanjali Yoga Peeth Haridwar, Ms. Yasanadai Deshmukh and her team demonstrated yoga training online by performing yoga asanas, pranayama, along with giving detailed information on the importance of yoga, time to do yoga, how to do yoga. More than 100 volunteers, faculty and non-teaching staff of the college attended the program virtually. National Service Scheme Head Dr. Gunwant Ganapathi Vadpalliwar made introduction while National Service Scheme Assistant Dr. Ravindra Vikhar thanked everyone.