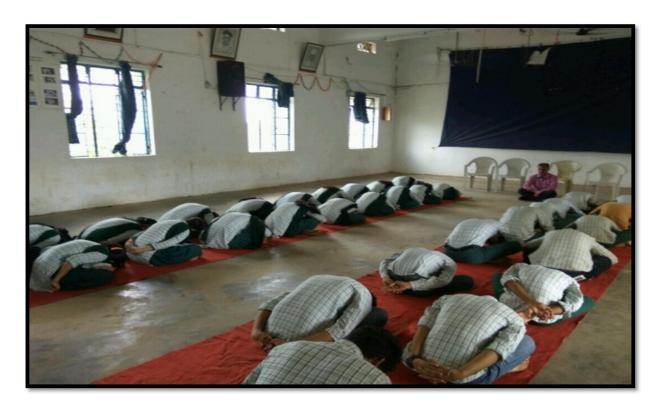

#### 10. INTERNATIONAL YOGA DAY ONLINE (21.06.2021)

On 21st June 2021, International Yoga Day was celebrated virtually. A yoga instructor from Patanjali Yoga Peeth Haridwar, Ms. Yasanadai Deshmukh and her team demonstrated yoga training online by performing yoga asanas, pranayama, along with giving detailed information on the importance of yoga, time to do yoga, how to do yoga. More than 100 volunteers, faculty and non-teaching staff of the college attended the program virtually. National Service Scheme Head Dr. Gunwant Ganapathi Vadpalliwar made introduction while National Service Scheme Assistant Dr. Ravindra Vikhar thanked everyone.