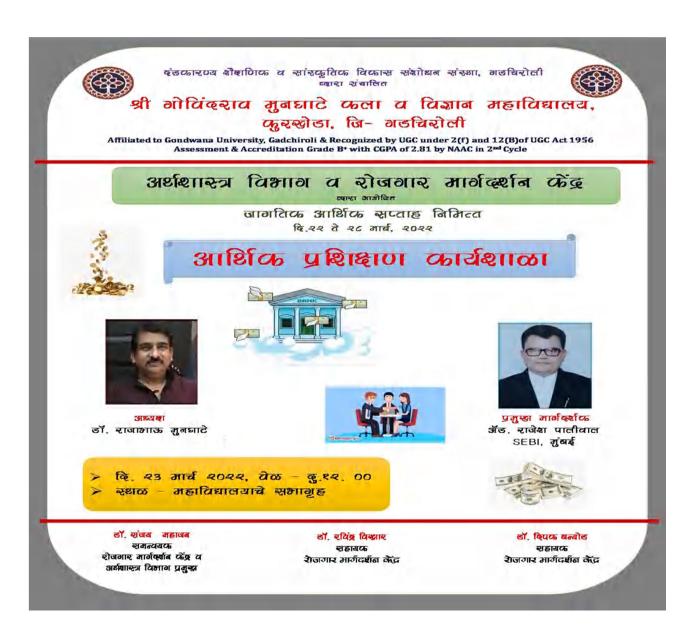

## 3. Economic Training Workshop Dated on 23/03/2022

'Economic Training Workshop' was conducted on the occasion of World Economic Week in association with carrier Guidance Center and Department of Economics. Under this program, students and professors of the college will be informed about the new schemes of the bank, shares market according to the points of Learn, Earn and Save. Guided by Rajesh Paliwal, Securities Exchange Board of India (SEBI) Mumbai Office.

### While guiding Rajesh Paliwal, Securities Exchange Board of India (SEBI) Mumbai Office