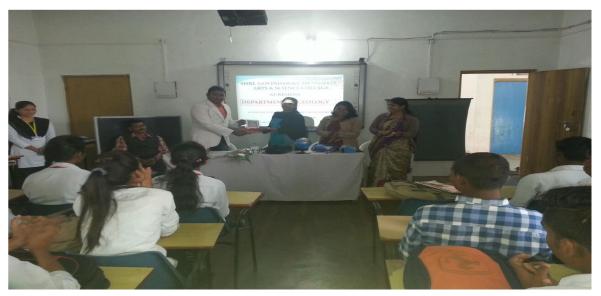

# 4. IMPORTANCE OF READING ENGLISH LEARNING AND COMPETITIVE EXAMINATION (25-03-2021)

Registration Number: INMHNC3SQUBIGXC

NDLI CLUB AND DEPARTMENT OF ENGLISH
Jointly Organize

Importance of Reading in English Learning and Competitive Examination.

#### Remarks / Feedback

Shri.Govindrao Munghate Arts and Science College Kurkheda, held a successful virtual gathering on google meet platform today. It was a joint venture of college NDLI Club and the Department of English. The event was accomplished under the guidance of the Principal Dr. R. G. Munghate sir, with the purpose of an academic enrichment of the Students on the Topic entitled "Importance of Reading in English Language Learning and Competitive Examination". The event begins, by paying verbal tribute to the thoughts and deeds of Late Shri Govindrao Munghate Sir, the Founder President of Dandkaranya Education Society Gadchiroli. Soon after the formal welcoming of the Resources persons and deligets, the Key Speaker of today's lecture Dr. Joseph T.C., Principal P. M. College Korpana has profusely presented his ideas on the topic. Dr. Abhay Solunke, vice principal and president of college NDLI Club Chair the event, Prof. P.S. Khop, vice principal of college was invited as chief guest, Dr. Anil Bhoyar, secretary, college NDLI Club and Librarian, along with Dr. Amit Ramteke and Dr. Kaustubh Raut , lecturer from the Department of English was presented all through the Faculties and more than hundreds of Students participated in the virtual gathering. Dr. Amit Ramteke from Dept.of English put forth the objective of the virtual gathering and reads a brief introduction of the Keynote Speaker. Dr. Joseph sir, through out his talk trace-down the the importance of reading English Learning to develop the global competencies among the students in modern world. He also showed concern for the vanishing reading culture in and among the digitalized generation. The speaker advice to develop the reading habits to get the comprehensive picture of life and the world. Only through good reading one can evolve the skills of thinking , thoughts and concentration are the main factors of mental faculty. Library plays a vital role to nurture good reading habits by which one can develop a logical, critical, and objective thinking. Mens transformation from 'an average to extraordinary' can only possible through vast and voracious reading. By throwing the 'Baconian light' on the different types of Reading Dr. Joseph advocates the reading for 'general good'. To elaborate his idea speaker gives an examples from history of modern India which may not be complete without the philosophical ideas of Mahatma Gandhi , Dr. Babasaheb Ambedkar , Pandit Nehru and Dr. Radhakrishnan, the Pioneer of Independent , Secular, Democratic India. Dr. Joseph also shared his views on Nation Education Policy in brief. With a rapid question-answer the speaker quiet his most valuable Lecture which seems to be really enriching for each and every one in the gathering. Soon After this, the Chair- person of today's meet Dr. Abhay Solunke expressed his brief remarks. Dr. Kaustubh Raut conduct the proceeding while Dr.Anil Bhoyar extended the Vote of thanks.