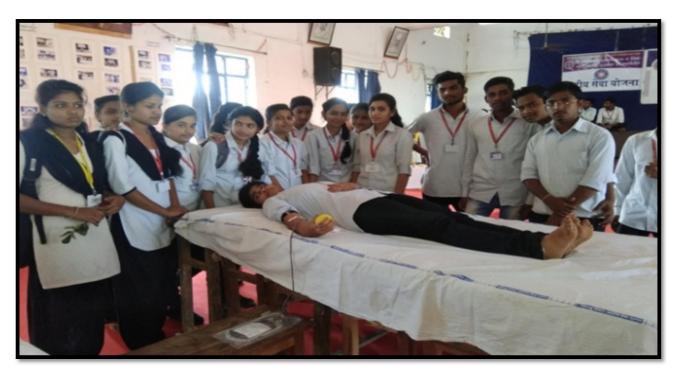

nge Asst Prof of Chemistry . 33 volunteers came forward to donate blood during the camp which included teaching & non-teaching staff, students & non-student donors. At the end 33 units of Blood was collected. The blood donors were given jalebi, banana Biscuits and frooti after donating the blood in order to reenergize themselves. The blood donors were provided with a blood donation certificate card by Government Hospital Gadchiroli. The medical team was provided with lunch and the camp concluded at around 2.00 p.m.

This was the 1<sup>st</sup> camp conducted by the NSS unit for this academic year. The blood donation camp was co –ordinated by Dr. Gunwant Wadpalliwar, N.S.S co-ordinator of the college . He was assisted by Dr. Hemant Meshram, Dr. Sandip Niwadange All NSS Programme Officers.



**Donors Donating Blood** 





**Donors Donating Blood** 

# श्री गोविंदराव मुनधाटे कला व विज्ञान महाविद्यालय, कुरखेडा राष्ट्रीय सेवा योजना विभाग

| रक्तदान शिनि | 182 | जाते | 2086 |  |
|--------------|-----|------|------|--|
|--------------|-----|------|------|--|

| अ.क. | रक्तदात्यांची नावे           | रक्तगट              | मोबाईल नंबर |
|------|------------------------------|---------------------|-------------|
| 8    | राकेश देवराव भांडारकर        | AB <sup>Rh+ve</sup> | ९८२३४४०२०६  |
| 2    | नरेश एकनाथ मडावी             | B <sup>Rh+ve</sup>  | ७८७५३१९३५६  |
| 3    | भुषण सोमकांत बुध्दे          | A <sup>Rh+ve</sup>  | ४११८८७७२७१४ |
| 8    | चंद्रदिपक मुखरूजी बन्सोड     | B <sup>Rh+ve</sup>  | ९०४९७९००९१  |
| 4    | निकेश गिरीधर गायकवाड         | B <sup>Rh+ve</sup>  | ८६०५५७८७८८