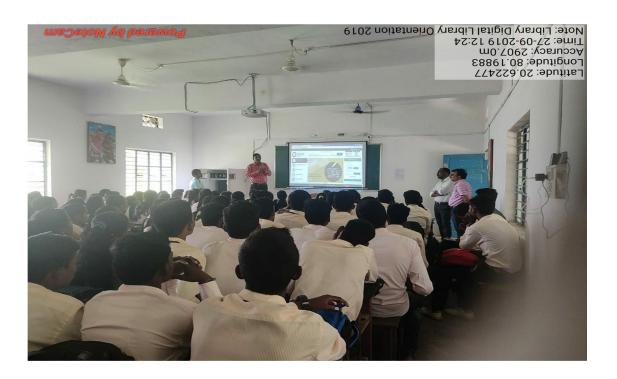

## 1. NDLI USER AWARNESS WORKSHOP (16-07-2017)

# Ndli Club Event Outcome Report

NDLI **Club** National Digital Library of India One Library All of India

ld: NDLICLUB/446/1627361681 | Date: 2021-07-27

### **Event Description**

Name NDLI User awareness

workshop,Shri

Govindrao Munghate

Arts & Science

College, Kurkheda

Location https://

meet.google.com/qxf-

vkup-nkq

**Start Date** July 16, 2021 1 p.m.

End Date July 16, 2021 2 p.m.

Detail This workshop is

Useful for UG, PG Student & Faculty to aware above NDLI &

its uses.

No. of Participants Registered

119

#### Remarks / Feedback

The NDLI User awareness workshop was conducted by the Library & Information Department of shri govindrao Munghate Arts & Science College and NDLI Club. The workshop was chaired by Dr. Rajabhau Munghate, Principal of the college, while Dr. Ashish Raut , IQAC Co-ordinater and Head of Library department ,Shivaji College, Akola, was guest speaker and Club President Dr. Abhay Solunke. On this occasion, Principal Rajabhau Munghate, while commenting on the contribution of Shri Govindrao Munghate in the District Library in Gadchiroli District , said that the first library in the gadchiroli district was started by respected Govindrao Munghate sir. He said that during the corona pandemic, you could not go to the actual library and read books, but the digital library can enrich our knowledge by reading at home. Explaining the benefits of Digital library, he said that he was happy and proud to have Munghate College at the forefront of NDLI among the many colleges coming under Gondwana University. Dr. Ashish Raut, Chief Guide, while discussing the purpose of setting the NDLI clubs, said that Munghate Gollege has set up NDLI clubs in remote areas like Kurkheda to provide tribal students in the area with digital library platform and he congratulated Dr. Munghate sir for this admirable initiative. Speaking further, Dr. Raut said that NDLI allows us to read books from different parts of the world, journals and magazines from our place, and also provides various books to the students who are preparing for the competitive exams for example, NDA. Digital libraries are open 24 hours a day and you can read them anytime from any place. That is why he termed NDLI as 'The endless ocean of knowledge.' He clarified the concept of NDLI. Through NDLI, students can also listen or watch the essays ,lectures, solved question papers of their subject from their mobiles and laptops. There are various sites available for this and the government has made available of various courses on internet, appealing to the students to take advantage of it, said Dr. Raut. The Introductory speech of the program was given by Dr. Anil Bhoyar, Secretary, NDLI Club. Dr. Rakhi Shambharkar was the conductor and the vote of thanks was taken by Dr. Ravindra Vikhar. Executive members of the club, all members of the college, Professors, Non teaching staff, research students, etc. were present for this workshop. Dr. Ashish Raut answered various questions asked by various students and professors. All the faculty members and the non teaching staff have been instrumental in making the workshop a success.