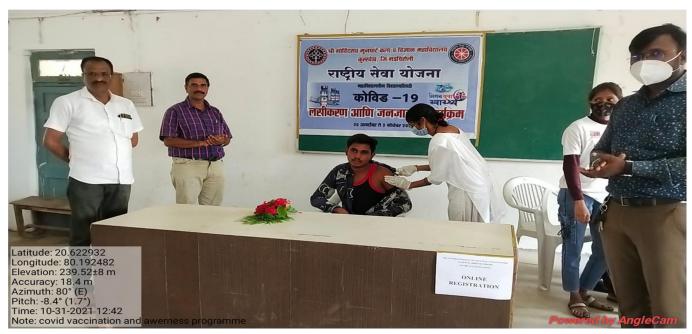

staff cooperated to conduct this vaccination camp.

Despite the above efforts, 100% students of the college, all the villagers of Kurkheda village and the villages of the taluka have not completed the vaccination, once again along with 20 volunteers, they went to the villages in the area, went to chaika chaikat, chavadi, market, farm, house to house and encouraged about the covid vaccination and until complete vaccination was done. We won the Corona war by telling the villagers to ask us for help, not only by reaching the vaccination center but also by providing services at many vaccination centers by volunteers. The volunteers of National Service Scheme in the college did their service wholeheartedly without fearing that we too may get infected with Corona and may even lose our lives.









### SHRI GOVINDRAO MUNGHATE ART AND SCIENCE COLLEGE KURKHEDA, DISTRICT GADCHIROLI

NSS ACTIVITY ATENDENCE DATE: 28/10 2021/ ACTIVITY: VCCINATION CAMP AT SGMC KURKHEDA REFERENCE: SN FULL NAME SEX MOBILE NO SIGNATURE 1. Harsha Ramdus Muske 2. devyani Shubhush Kapsate 3. Obetali vilaszao Gawands 8767140497 (Haraba\_ Picparts 935642-9835 7498047083 -- --4 (ropal & Munkay 5 Privanka Raghunath Nakade 6 Krijal Rajsu Darro 8147332144 Brieder 8275407168 (Richarder 4588019417 736840 6 4) Bhuwan P. Bolane 9637467349 Repolance M

NSS CO-ORDINATOR

# 14. CLENAESS DRIVE FOR COLLECTION OF SINGLE USED PLOYTHENE

Swachh Bharat Abhiyan:- Swachh Bharat Abhiyan came in association with Department of Social Affairs and Nehru Yuva Kendra Gadchiroli as per notification of Swachh Bharat issued by Ministry o