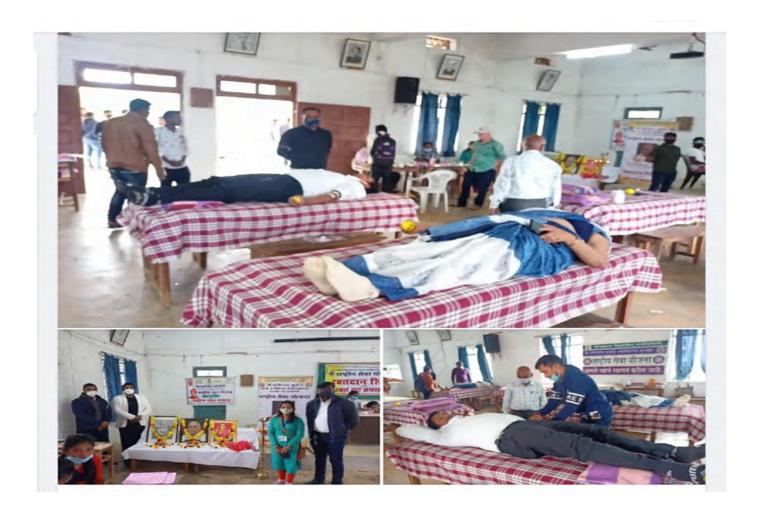

## 11. COVID AWARNESS AND SURVEY PROGRAMME OF 148FAMILIES ADOPTED VILLAGE DHAMDITOLA (24th June 2021)

At the end of June, the second wave of the corona epidemic appeared to have subsided for a few days. College started again. Despite the repeated instructions given by the administration for Covid vaccination, the fear of vaccination did not completely disappear from the minds of the villagers. Therefore, 21 volunteers conducted a vaccination survey on 24th June 2021 of 148 families in Dhamditola village adopted by the college, total number of family members, persons above 18 years of age, who took the first dose, who took the second dose, to get information about how many vaccinations were done. Also explained the importance of vaccination.

# 12. COVID AWARNESS PROGRAMME AT ADOPTED VILLAGES (21st October 2021)

After getting the information about corona vaccination in the adopted villages, it was noticed that the people of the entire village are still not vaccinated. Therefore, on, 20 National Service Scheme volunteers went to the villages of Dattak Gram Dhamditola, Dipratola, Jambulkheda and Nanhi etc. to create awareness about the vaccination of Kovid 19 door-to- door, tried to remove the fear of vaccination, explained the misconceptions, similarly in the surrounding villages. By going to chavadi, chaikat, bazaar through loud speakers, guidance, awareness and where vaccination is going on, how vaccination is done, how to register for vaccination, giving speeches on various issues, 10 volunteers through loud speakers from the car, without caring for their own lives, performed service work even during Corona. knocked down Some villagers also helped for this.