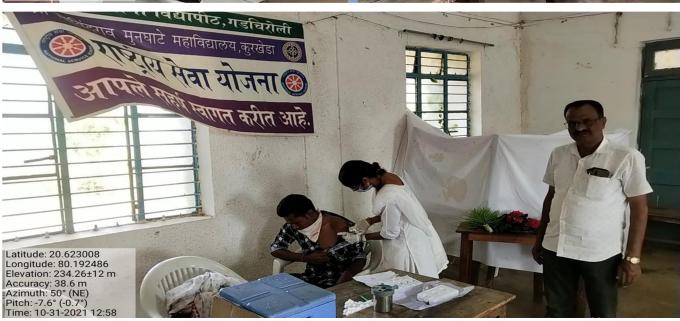

## 11. COVID AWARNESS AND SURVEY PROGRAMME OF 148FAMILIES ADOPTED VILLAGE DHAMDITOLA (24th June 2021)

At the end of June, the second wave of the corona epidemic appeared to have subsided for a few days. College started again. Despite the repeated instructions given by the administration for Covid vaccination, the fear of vaccination did not completely disappear from the minds of the villagers. Therefore, 21 volunteers conducted a vaccination survey on 24th June 2021 of 148 families in Dhamditola village adopted by the college, total number of family members, persons above 18 years of age, who took the first dose, who took the second dose, to get information about how many vaccinations were done. Also explained the importance of vaccination.