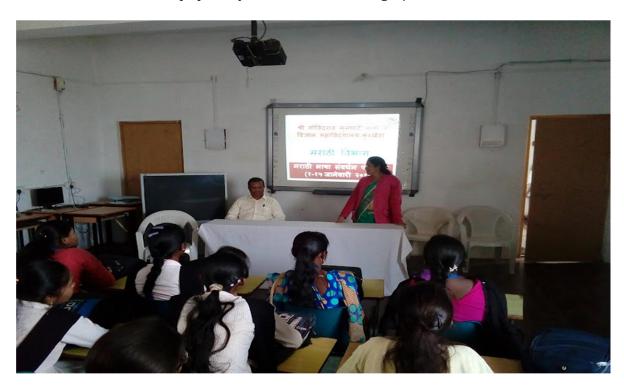

# 2. LANGUAGE OF MEDIA AND EMPLOYMENT OPPORTUNITY (27-01-2022)

Shri Govindrao Munghate Arts & Science College, Kurkheda 441209

# NDLI CLUB AND DEPARTMENT OF MARATHI

**Jointly Organize** 

'Language of Media and Employment opportunities'

प्रसार माध्यमांची भाषा आणि रोजगाराच्या संधी

**Event Date** 27 January 2022

**Event Time** 12.30 PM to 1.30 PM

#### Remarks / Feedback

Sanjay Bhakte, Nagpur's Inspirational Lecture on Media Language and Employment Opportunities was jointly organized online by the College NDLI Club and the Marathi Department. 142 students/faculty participated in it. All the office bearers of the club cooperated for the success of the event.