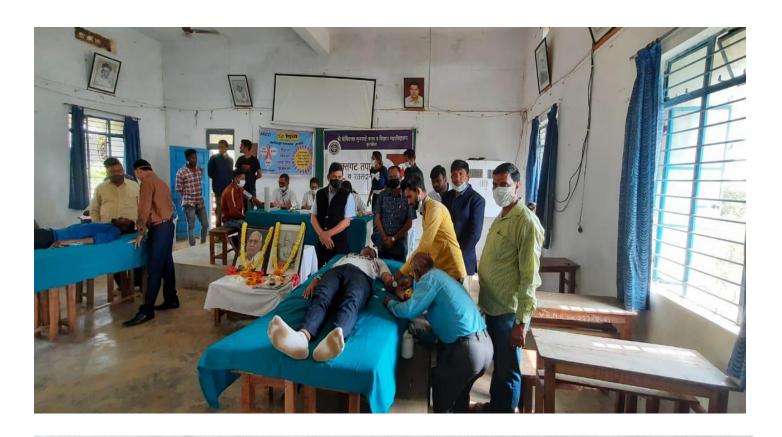

नघाटे

सुप्रसिध्द वत्तया -डॉ.स्नेहा महांबरे यांनी संत ज्ञानेश्वरापासून तर तुकारामापर्यंतच्या साहित्यावर प्रकाश टाकला, दर बारा

आक्रमण यावर त्यांनी भाष्य केले १५३० पासन धर्म समीक्षण सभा व वेगवेगळया पध्दतीचे कायदे केले गेले. पोर्तुगिजांच्या पहिल्या कायद्याने हिंद धर्मावर घाला घातला तर धर्मसमीक्षेणाच्या दुसऱ्या सभेत देहांताची शिक्षा आदी बाबींवरही त्यांनी विचार व्यक्त केले. गोव्याला पर्यटनासाठी येणारे पर्यटक केवळ बघतात. समुद्रकिनारे केवल समद्रकिनारे म्हणजे गोवा नव्हे तर तेथील मंदिरे, त्यातील परिसर. नंदादिव, अगरबत्तीचा सुगंध आस्वाद घेण्यासारखा आहे. समुद्र किनारी गोमंतक राहात असून गाव खंडयात गोमंतकांचे वास्तव्य आहे. असेही मत डॉ.स्नेहा महांबरे यांनी व्यक्त केले. कार्यक्रमाचे संचालन मराठी विभाग प्रमुख प्रा.डॉ.नरेंद्र सातपुते यांनी मानले.

## • International Yoga day





## • Blood donation camp



## 30 लोगों ने किया रक्तदान

मुनघाटे महा. के रासेयो विभाग का उपक्रम



नवभारत ब्यूरो

गड़चिरोली. दंडकारण्य शैक्षणिक व सांस्कृतिक विकास संशोधन संस्था गड़चिरोली के संस्थापक अध्यक्ष गो. ना. उपाध्यक्ष गोविंदराव मुनघाटे की जयंती अवसर पर गोविंदराव मुनघाटे महाविद्यालय कुरखेडा में राष्ट्रीय सेवा योजना विभाग द्वारा रक्तदान व रक्तगुट जांच शिविर का आयोजन किया गया. शिविर में 30 लोगों ने रक्तदान कर सामाजिक दायित्व निभाया. उद्घाटन प्रधानाचार्य डा. राजाभाऊ मनघाटे ने किया.

शिविर में प्रा. डा. संजय महाजन, डा. गुणवंत वडपल्लीवार, मंगेश मुनघाटे, राकेश भांडारकर, दीपक तुपटे, लिकेश्वर दखणे, राहूल बुद्धे, लोकेश हलामी, भूषण सहारे, दिनेश चौरे, राजेंद्र लोथे, निकेश बावणे, मुकुल वघारे, प्रीतम दुधकुंवर, नरेश मडावी, सकलेन पठाण, स्वप्नील टेकाम.

पवन मुंगमोडे, विशाल जुमनाके, लायबा कादरी, मयूर डोमले, नरेश मडावी, केतन क