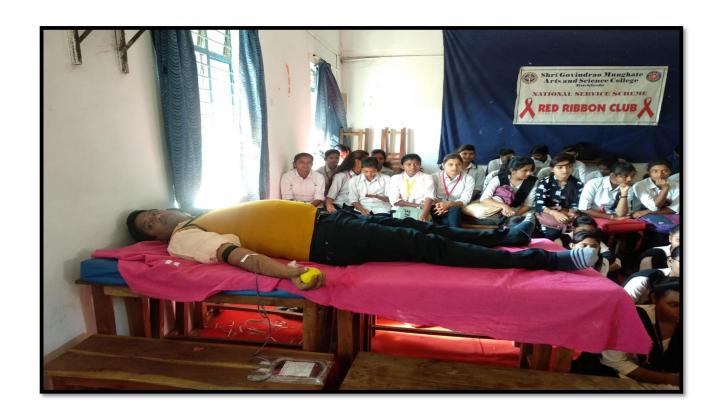

staff of Government General Hospital, Gadchiroli came for blood collection. Blood donation camp began with the inaugural program at 9:30 a.m. Dr. R.G. Munghate Principal SGM College Kurkheda, inaugurator of the program, Dr. Sharath Kumar Rao, Blood Bank Officer, Government General Hospital, Gadchiroli. NSS Programme Officers, NSS volunteers, faculties were present during the program. During the Blood donation camp a total number of 20 donors donated blood. Certificates of appreciation and refreshments were given to all the donors as a token of gratitude. Harshitha Wadikar of 2nd BSc meticulously compered the program. NSS programme Officer introduced the guests and welcomed the gathering, Sadhana Kamble of 2nd BSc proposed vote of thanks.



Principal and Chief Guest Inaugurating the Camp



**Donors Donating Blood** 



**Donors Donating Blood** 

## मुनघाटे महाविद्यालयात ५० रक्तदात्यांनी केले रक्तदान

क्रखेडा : दंडकारण्य शैक्षणिक व सांस्कृतिक विकास संशोधन संस्था गडचिरोलीचे संस्थापक अध्यक्ष गो.ना. मुनघाटे यांच्या जयंतीनिमित्य श्री. गोविंदराव मुनघाटे कला व विज्ञान महाविद्यालयात आयोजित रक्तदान शिबिरात ५० रेक्तदात्यांनी रक्तदान

गो.ना. मुनघाटे यांच्या जयंतीचे औचित्य साधून प्राचार्य डॉ. राजाभाऊ मुनघाटे यांच्या मार्गदर्शनात रक्तगट तपासणी व रक्तदान शिबिराचे आयोजन करण्यात आले होते. डॉ. राऊत, गौरी साळवे, डॉ. समाजात असलेले समज-गैरसमज उद्घाटन आरोग्यधाम संस्थेचे डॉ. खोब्रागडे, रासेयो विभागाचे प्रा. याविषयी मार्गदर्शन करताना म्हणाले,



रमेश कटरे यांनी केले. अध्यक्षस्थानी उपप्राचार्य पी.एस. खोपे तर प्रमुख

डॉ. अमित रामटेके उपस्थित होते. यावेळी उपजिल्हा रुग्णालयाचे डॉ. अतिथी म्हणून उपजि