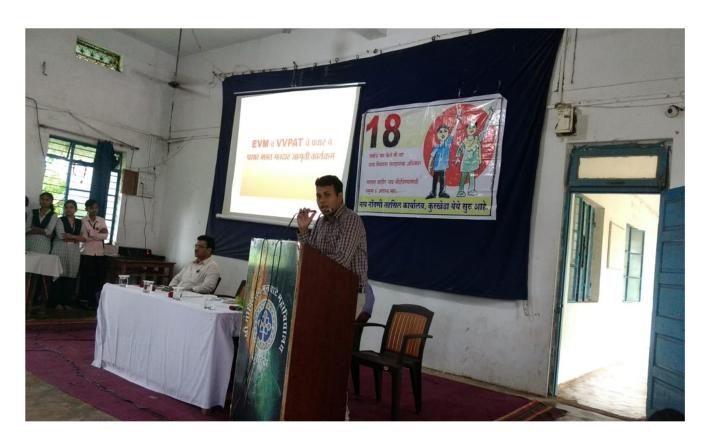

| 5  | Workshop on National Digital Library | 13-01-2018       | Library Department SGMC Kurkheda, Speaker - |
|----|--------------------------------------|------------------|---------------------------------------------|
| 5  |                                      |                  | Dr. Anil Bhoyar, Dr. Abhay Solunke          |
| 6  | Talk on Geography Day                | 14-01-2018       | Grography Department SGMC Kurkheda,         |
|    |                                      |                  | Speaker -Dr. Gunwant Wadpalliwar            |
|    | Marathi Language Day Week            | 1 to 15 Jan 2018 | Marathi Department SGMC Kurkheda, Speaker - |
| 7  |                                      |                  | Dr. Narendra Arekar, Prof. Hemalatha Urade  |
|    |                                      |                  |                                             |
| 8  | EVM & VVPAT Awareness Programme      | 12-02-2018       | Network Resource Center SGMC Kurkheda and   |
|    |                                      |                  | Tahsil Karyalaya Kurkheda                   |
| 9  | Liquior and Tobbaco Addiction Survey | 16-02-2018       | NSS Department, SGMC Kurkheda, and          |
|    |                                      |                  | Prakash Kelzarkar, SEARCH Gadchiroli        |
|    | National Science Day-2018, Talk &    | 28-02-2018       | Speaker: Principal Dr. Rajabhau Munghate    |
| 10 | shown videos on Secret of the Earth, |                  | SGMC Kurkheda                               |
|    | Mangalyan, Big Bang Theory           |                  |                                             |
| 11 | Tobaco Control Awarness Programme    | 23-03-2018       | Dr. R.V. Vikhar, Head of Sociology          |
| 11 |                                      |                  | Department                                  |
|    | Celebration Of Geology Day           | 31-03-2018       | Geology Department SGMC Kurkheda, Speaker   |
| 12 |                                      |                  | -Dr. Gunwant Wadpalliwar Head of Geology    |
|    |                                      |                  | Department                                  |
|    | Sickle Cell Testing Camp             | 12-04-2018       | NSS Department, SGMC Kurkheda, and Dr.      |
| 13 |                                      |                  | Ramesh Katare, AAROGYADHAM Kurkheda.        |
|    |                                      |                  |                                             |