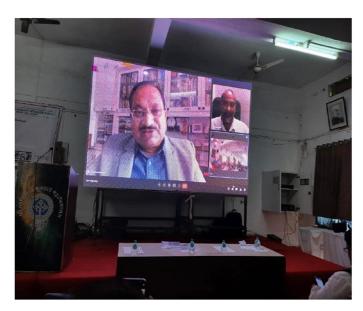

http://meet.google.com/thn-yjxu-hcn

Dr. Raju Munghate Principal Dr. Abhay Solunke Organizing Secretary President SGMC-IIC Dr. Sanjay Mahajan Convener Convener SGMC-IIC

Dr. G. D. Satpute Startup Co-ordinator Dr. Rakhi Shambharkar Internship Co-ordinator