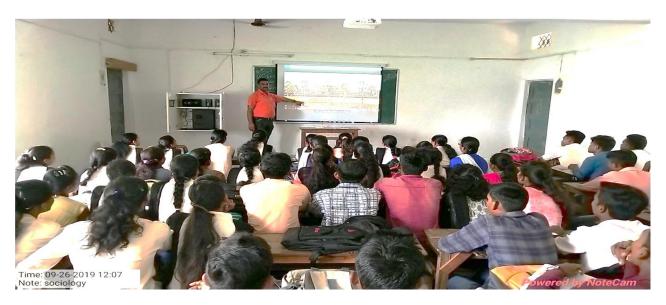

College Kurkheda Distt. Gadchiror 14/2/2019

## 2019-2020

## 1. SUPERSTITION ERADICATION ACT SEMINAR (14-02-2018)

An "Superstition Eradication Act Seminar" for students of Shri Govindrao Munghate Arts and Science College was organized on 14 Feb. 2018. Program was inaugurated by the hands of Dr. R.G. Munghate, Principal. On this Occasion Dr. R. V. Vikhar, Head Department of Sociology was the guest speaker for the Seminar. On this occasion he elaborated his view on the matter how rural areas people become victim of various superstitions. He also pointed out that many people are educated but still they maintain various superstitions. It is mainly because they don't apply their educational knowledge to fight those superstitions. Dr. R.V. Vikhar enlightened the superstition eradication Act.



Dr. R. V. Vikhar ,HoD, Department of Sociology Addressing the Students



Dr. R. V. Vikhar ,HoD, Department of Sociology Addressing the gathering through by Eradication Act Seminar

## 2. WORLD POPULATION DAY (11-07-2019)

The NSS Units of Shri Govindrao Munghate Arts and Science College Kurkheda celebrated World Population Day on 11th July 2019. It is observed every year on 11th July to remind people of the challenges being faced due to over population. The day is marked to call for attention to issues like the importance of family planning, child marriage, gender equality, human rights, and others. The World Population Day was commemorated and recognized by the United Nations General Assembly in December 1990. On this special day, the world comes together with the goal of highlighting