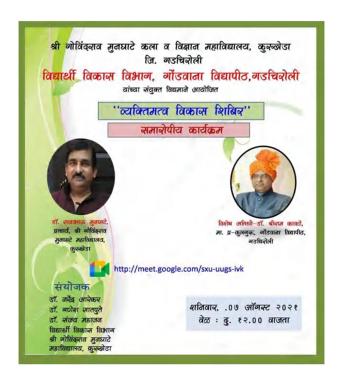

the personality. Program conducted by Dr. Ganesh Satpute and Dr. Sanjay Mahajan introduced the guests

### Seventh Day, Dated-7 August 2021- Concluding Program

Hon'ble Vice-Chancellor of Gondwana University Dr. Shriram Kawle was present. President of the program. Dr. Raju Munghate, Principal Shri Govindrao Munghate College of Arts and Science, was present in the programme. The overall camp successful dane by the camp coordinator Dr. Ganesh Satpute, Dr. Narendra Arekar, Dr. Ravidra Vikhar, Dr. Sanjay Mahajan and Dr. Rakhi Shambharkar expressed his thanks.

Hon'ble Pro-Vice-Chancellor as the special guest of the concluding program asserted the need for sharing of knowledge. He also appreciated the initiative of the college.

Co-coordinator

Dr. Ganesh D. Satpute

### Programme Card:









### **Inauguration Programme Image:**



Fourth First-

Talk by Mr. Bandopantaji Bodekar



Fifth First-

Talk by Mr. Vijay Raiwatkar:





### Day First- Talk by Kusumtai Alam



Second Day-

Talk by Prof. Punit Matkar



Third First- Talk by Mr. Bandopantaji Bodekar



### लाभमंत्र

### व्यक्तिमत्व विकासावर सात दिवसीय शिबर

## माणसे वाचता यायला हवीत : प्रा.

**ब**क्रखंडा (वा.). व्यक्तिमत्व विकास म्हणजे सर्वांगीण विकास वाचनातून होय. शाळा, महाविद्यालये व्यक्तिमत्व विकासाचे व्यासपीठ अनुभवातून व्यक्तिमत्व आहे. पुस्तके वाचता येण्यापेक्षा व्यक्ती जर वाचता आल्या तर ते अधिक लाभदायक ठरते, असे विविध पैलू आहेत. प्रतिपादन मंबई विद्यापीठाचे इंग्रजी अभ्यास मंडळाचे अध्यक्ष प्रा. सधीर निकम यांनी केले.

श्री गोविंदराव मुनघाटे कला व महाविद्यालयाच्या व्यक्तिमत्व विकास शिबिराच्या उद्घाटनाप्रसंगी उद्घाटक म