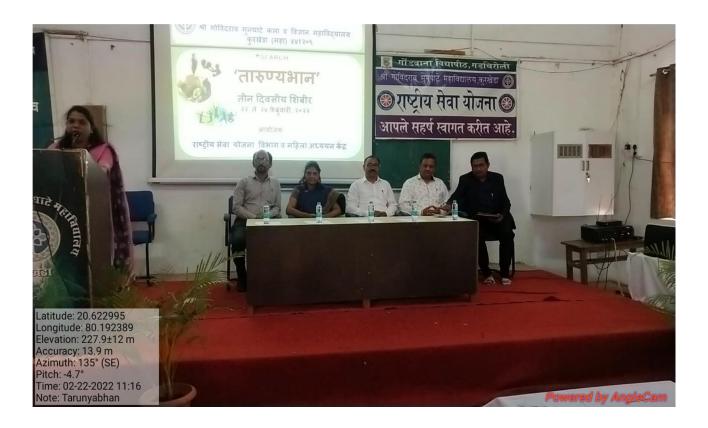

| 1622187473706 |     |
|---------------|-----|
| 1622187473706 |     |
| 1622187473706 | =+, |
| 1622187473706 |     |

Name and Signature 11 A Bhoy Senductor Head Department of Library S.G.M.College, Kurkheda