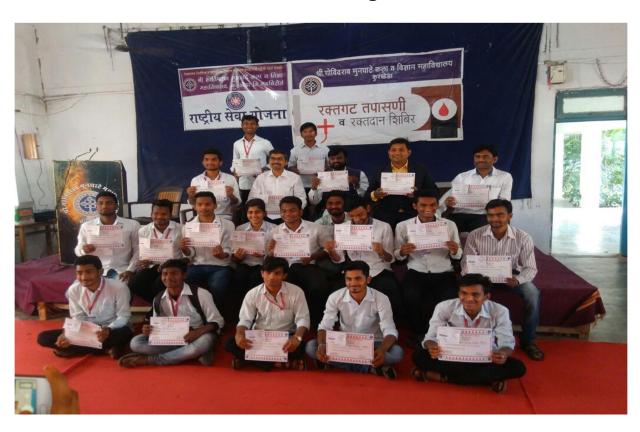

he camp which included teaching & non-teaching staff, students & non-student donors. At the end 40 units of Blood was collected. The blood donors were given jalebi, banana Biscuits and frooti after donating the blood in order to reenergize themselves. The blood donors were provided with a blood donation certificate card by Government Hospital Gadchiroli. The medical team was provided with lunch and the camp concluded at around 2.30 p.m.

This was the 1<sup>st</sup> camp conducted by the NSS unit for this academic year. The blood donation camp was co –ordinated by Dr. Gunwant Wadpalliwar, N.S.S co-ordinator of the college. He was assisted by Dr. Hemant Meshram, Dr. Sandip Niwadange All NSS Programme Officers.



Principal and Chief Guest Inaugurating the Camp



**Donors Donating Blood** 



**Donors Receiving Certificate** 



#### **Certificate of Blood Donors**



**Certificate of Blood Donors** 



#### **Certificate of Blood Donors**



**Certificate of Blood Donors** 

## 3. SURVEY ON TOBACCO & ALCOHOL EXPENDITURE FROM 13 VILLAGES AND AWARENESS. (16 to 17 Feb 2019)

College NSS Department in n collaboration with the '**SEARCH**' Foundation and ours NSS Department organized a two-day survey training course on the topic "**Tobacco & Alcoholism Awareness**" on dated 16 to 17 Feb 2019. A good no. of students participated in this training course. No. of Participants: Students- 20.



Certificates Were Distributed By SEARCH Foundation To The Surveyed Students



**Certificates Were Distributed By SEARCH Foundation To The Surveyed Students** 



Dr. Ravindra Vikhar, Co-ordina