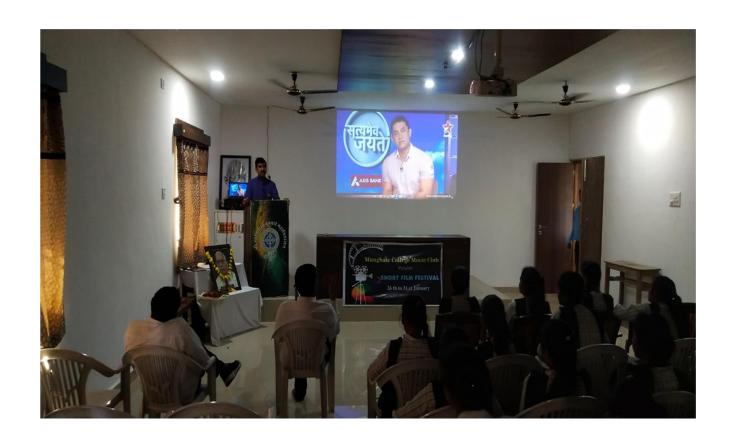

# 7. TWO DAY. FILM FESTIVAL IN COLLABORATION WITH MAVA MUMBAI ON GENDER EQUALITY. (Dated- 17 & 18 December 2021)

Govindrao Munghate Arts & Science College, Kurkheda in collaboration with Aamhi Aamchya Arogyasathi

> Men Against Violence and Abuse Invites

College Students, Faculty, Young Filmmakers & Social Workers in Kurkheda Region

On 17- 18 December 2021 10 am to 5 pm

# SAMABHAV

An exciting 2 days Film festival
On Gender, Masculinity & Relationships

ENTRY FREE, 12-14 REGIONAL AND NATIONAL FILMS WILL BE SCREENED VENUE:

MUNGHATE COLLEGE AUDITORIUM, KURKHEDA, GADCHIROLI

FOR REGISTRATION & OTHER DETAILS, CONTACT

#### **Munghate College Movie Club Department**

#### TWO DAY FLIM FESTIVAL

Dated- 17 & 18 December 2021

#### **Introduction:**

Munghate College Movie Club department of Shri. Govindrao Munghate College, Kurkheda on 17th and 18th December 2021. A two-day film festival on social awareness was organized in association with Mawa Sanstha Mumbai.