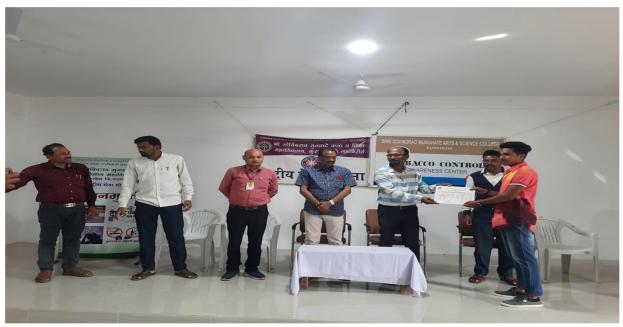

# 7. TWO DAY. FILM FESTIVAL IN COLLABORATION WITH MAVA MUMBAI ON GENDER EQUALITY. (Dated- 17 & 18 December 2021)

Govindrao Munghate Arts & Science College, Kurkheda in collaboration with Aamhi Aamchya Arogyasathi

> Men Against Violence and Abuse Invites

College Students, Faculty, Young Filmmakers & Social Workers in Kurkheda Region

On 17- 18 December 2021 10 am to 5 pm

# SAMABHAV

An exciting 2 days Film festival
On Gender, Masculinity & Relationships

ENTRY FREE, 12-14 REGIONAL AND NATIONAL FILMS WILL BE SCREENED VENUE:

MUNGHATE COLLEGE AUDITORIUM, KURKHEDA, GADCHIROLI

FOR REGISTRATION & OTHER DETAILS, CONTACT

#### **Introduction:**

Munghate College Movie Club department of Shri. Govindrao Munghate College, Kurkheda on 17th and 18th December 2021. A two-day film festival on social awareness was organized in association with Mawa Sanstha Mumbai.

The inaugural program of this film festival was presided over by the president of the institute and the principal of the college. Dr. Rajabhau Munghate was present. The famous writer Ajay Gampawar as the inaugural function and the Head of Marathi Department of Rashtrasant Tukdoji Maharaj University, Nagpur Dr. Pramod Munghate was present as the chief guest virtually. On the platform we Dr. Founder President of this organization for our health. Satish Gogulwar. Zilla Parishad Member Adv. Lalsu Nagoti, Harish Sadani, Praveen Thote, Vandana Munghate, members of the organization Saurabh Munghate were present.