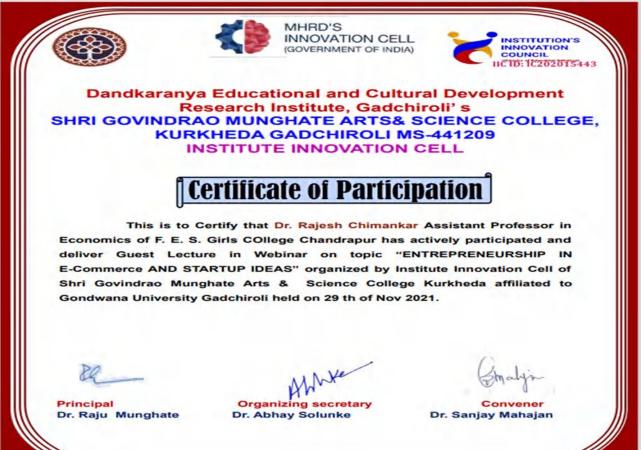

# 5. Webinar on Entrepreneurship in E-commerce & startupideas (29-09-2021)

MINISTRY OF EDUCATION

Institution Innovation Council
Dandkaranya Educational and Cultural Development Research Institute, Gadchiroli's
Shri Govindrao Munghate Arts and Science College Kurkheda

# ENTREPRENEURSHIP IN E-COMMERCE AND STARTUP IDEAS

Guest Speaker

Dr. Rajesh Chimankar

Assistant Professor and Head

Department of Economics F. E. S Girls College, Chandrapur

- ☐ Date:- 29th Nov, 2021
- ☐ Time: 12.00 pm
- ☐ All Participants will get the E-certificate
- ☐ No entry fee

http://meet.google.com/thn-yjxu-hcn

Dr. Raju Munghate Principal Dr. Abhay Solunke Organizing Secretary President SGMC-IIC Dr. Sanjay Mahajan Convener Convener SGMC-IIC

Dr. G. D. Satpute Startup Co-ordinator Dr. Rakhi Shambharkar Internship Co-ordinator