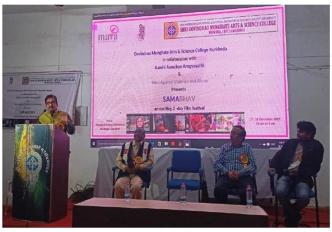

# 7. TWO DAY. FILM FESTIVAL IN COLLABORATION WITH MAVA MUMBAI ON GENDER EQUALITY. (Dated- 17 & 18 December 2021)

Govindrao Munghate Arts & Science College, Kurkheda in collaboration with Aamhi Aamchya Arogyasathi

> Men Against Violence and Abuse Invites

College Students, Faculty, Young Filmmakers & Social Workers in Kurkheda Region

On 17- 18 December 2021 10 am to 5 pm

# SAMABHAV

An exciting 2 days Film festival
On Gender, Masculinity & Relationships

ENTRY FREE, 12-14 REGIONAL AND NATIONAL FILMS WILL BE SCREENED VENUE:

MUNGHATE COLLEGE AUDITORIUM, KURKHEDA, GADCHIROLI

FOR REGISTRATION & OTHER DETAILS, CONTACT