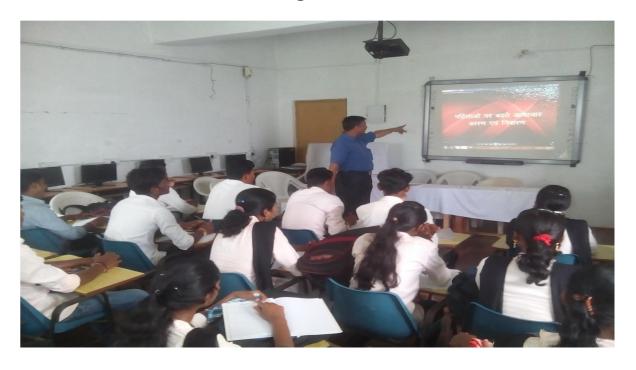

## 3. Economic Training Workshop Dated on 23/03/2022

'Economic Training Workshop' was conducted on the occasion of World Economic Week in association with carrier Guidance Center and Department of Economics. Under this program, students and professors of the college will be informed about the new schemes of the bank, shares market according to the points of Learn, Earn and Save. Guided by Rajesh Paliwal, Securities Exchange Board of India (SEBI) Mumbai Office.

### While guiding Rajesh Paliwal, Securities Exchange Board of India (SEBI) Mumbai Office