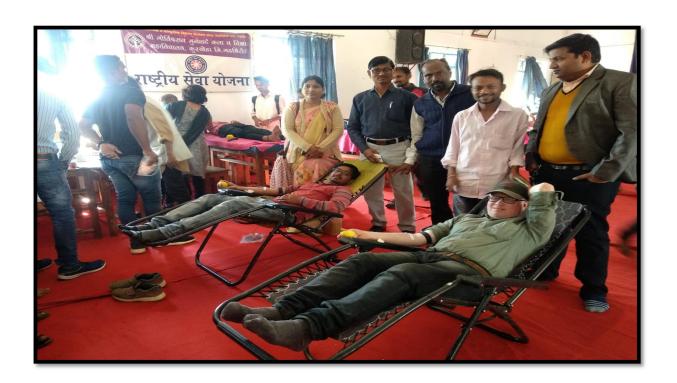

spital, Gadchiroli came for blood collection. Blood donation camp began with the inaugural program at 9:30 a.m. Dr. R.G. Munghate Principal SGM College Kurkheda, inaugurator of the program, Dr. Sharath Kumar Rao, Blood Bank Officer, Government General Hospital, Gadchiroli. NSS Programme Officers, NSS volunteers, faculties were present during the program. During the Blood donation camp a total number of 20 donors donated blood. Certificates of appreciation and refreshments were given to all the donors as a token of gratitude. Harshitha Wadikar of 2nd BSc meticulously compered the program. NSS programme Officer introduced the guests and welcomed the gathering, Sadhana Kamble of 2nd BSc proposed vote of thanks.



Principal and Chief Guest Inaugurating the Camp



**Donors Donating Blood** 



**Donors Donating Blood** 

## मुनघाटे महाविद्यालयात ५० रक्तदात्यांनी केले रक्तदान

क्रखेडा : दंडकारण्य शैक्षणिक व सांस्कृतिक विकास संशोधन संस्था गडचिरोलीचे संस्थापक अध्यक्ष गो.ना. मुनघाटे यांच्या जयंतीनिमित्य श्री. गोविंदराव मुनघाटे कला व विज्ञान महाविद्यालयात आयोजित रक्तदान शिबिरात ५० रेक्तदात्यांनी रक्तदान

गो.ना. मुनघाटे यांच्या जयंतीचे औचित्य साधून प्राचार्य डॉ. राजाभाऊ मुनघाटे यांच्या मार्गदर्शनात रक्तगट तपासणी व रक्तदान शिबिराचे आयोजन करण्यात आले होते. डॉ. राऊत, गौरी साळवे, डॉ. समाजात असलेले समज-गैरसमज उद्घाटन आरोग्यधाम संस्थेचे डॉ. खोब्रागडे, रासेयो विभागाचे प्रा. याविषयी मार्गदर्शन करताना म्हणाले,



रमेश कटरे यांनी केले. अध्यक्षस्थानी उपप्राचार्य पी.एस. खोपे तर प्रमुख

डॉ. अमित रामटेके उपस्थित होते. यावेळी उपजिल्हा रुग्णालयाचे डॉ. अतिथी म्हणून उपजिल्हा रुग्णालयाचे स्वप्नील राऊत