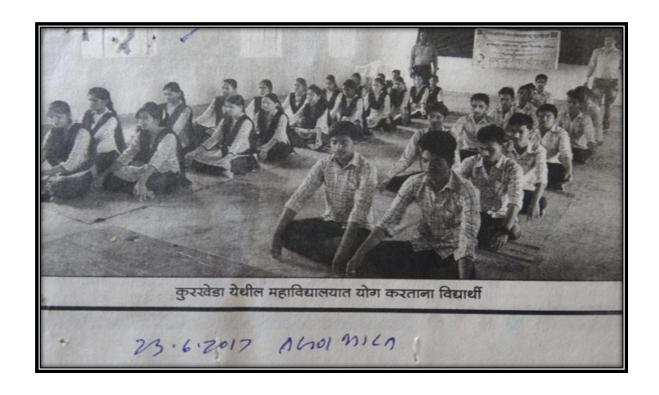

#### 10. INTERNATIONAL YOGA DAY ONLINE (21.06.2021)

On 21st June 2021, International Yoga Day was celebrated virtually. A yoga instructor from Patanjali Yoga Peeth Haridwar, Ms. Yasanadai Deshmukh and her team demonstrated yoga training online by performing yoga asanas, pranayama, along with giving detailed information on the importance of yoga, time to do yoga, how to do yoga. More than 100 volunteers, faculty and non-teaching staff of the college attended the program virtually. National Service Scheme Head Dr. Gunwant Ganapathi Vadpalliwar made introduction while National Service Scheme Assistant Dr. Ravindra Vikhar thanked everyone.