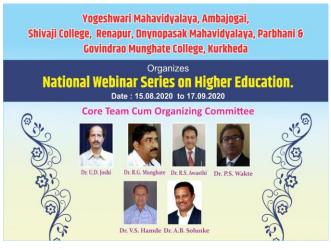

| 4  | NATIONAL WEBINAR ON NEW EDUCATION POLICY                                                                               | 06.09.2020                   | YOGESHWARI COLLEGE AMBAJOGAI,<br>SHIVAJI COLLGE RENAPUR,<br>DYANOPASAK COLLEGE PARBHANI AND<br>SGMC KURKHEDA. DR. PANDIT<br>VIDYASAGAR EX VICE CHANCELLOR,<br>SRTM NANDED. GANESHRAO<br>DUDHGAOKAR, DR. SURESH KHURSAL. |
|----|------------------------------------------------------------------------------------------------------------------------|------------------------------|-------------------------------------------------------------------------------------------------------------------------------------------------------------------------------------------------------------------------|
| 5  | WEBINAR ON Rural and Remote Area<br>Students on Understanding some Modern<br>Chemistry                                 | 18.12.2020                   | IGNOU, NEW ART AND SCIENCE COLLEGE<br>NAGPUR AND SGMC KURKHEDA, DR<br>RAJABHAU MUNGHATE, PRINCIPAL<br>SGMC KURKHEDA                                                                                                     |
| 6  | CONSERVATION OF MARATHI<br>LANGUAGE                                                                                    | 01 TO 15. 01.<br>2021        | DR. SNEHA MAHABARE AND DR<br>RAJABHAU MUNGHATE, PRINCIPAL<br>SGMC KURKHEDA                                                                                                                                              |
| 7  | Tobacco addiction survey                                                                                               | 31.12.2020-                  | Search Foundation Gadchiroli and NSS                                                                                                                                                                                    |
|    | Blood Donation                                                                                                         | 02.01.2021                   | department of SGMC Kurkheda  District general hospital and NSS department of                                                                                                                                            |
| 8  | Blood Bollation                                                                                                        | 12.01.2021                   | SGMC Kurkheda                                                                                                                                                                                                           |
| 9  | TRAINING ON AIRLINE CUSTOMER<br>SERVICE EXECUTIVE CONFRMING<br>TO NATIONAL SKILL<br>QUALIFICATION FRAMEWORK<br>LEVER-4 | 13.02.2021                   | NATIONAL SKILL DEVELOPMENT<br>CORPORATION, SKILL INDIA, PMVVY                                                                                                                                                           |
| 10 | NATIONAL WEBINAR ON EFFECT OF<br>CORONA ON SOCIAL LIFE                                                                 | 30.04.2021                   | PROF. D. R. SAD UNIVERSITY OF<br>LUCKOW, DR. NARAYAN KAMBLE,<br>SAGAR CENTRAL UNIVERSITY, DR.<br>DIWAKAR RAJPUTE,                                                                                                       |
| 11 | AQUIFER MAPPING AND GROUND<br>WATER MANAGEMENT OF<br>CHANDRAPUR DISTRICT                                               | 27.05.2021                   | DR. P. J. JAIN, DIRECTOR, CGWB,<br>CENRATL REGION, GOVERNMENT OF<br>INDIA AND Dr. Shriram GAHANE, PRO V. C.<br>GONDWANA UNIVERSITY GADCHIROLI                                                                           |
|    |                                                                                                                        | YEAR 2019-20                 |                                                                                                                                                                                                                         |
| 1  | Talk on World Population Day                                                                                           | 11-07-2019                   | Dr. Ravindra Vikhar, Head Sociology<br>Department SGMC Kurkheda                                                                                                                                                         |
| 2  | Digital Library Awareness Workshop                                                                                     | 06-02-2020                   | Organized by Library Department SGMC<br>Kurkheda, Speaker - Dr. Anil Bhoyar                                                                                                                                             |
| 3  | Neighborhood Youth Parliament                                                                                          | 07-01-2020                   | Government of India's Nehru Youth Center<br>Gadchiroli, Speaker-Mr. Somnath Mali<br>Tehsildar of Kurkheda                                                                                                               |
| 4  | Short Film Festival                                                                                                    | 26 -01-2020 to<br>31-01-2020 | Munghate College Movie Club Kurkheda                                                                                                                                                                                    |
| 5  | National Science Day                                                                                                   | 28-02-2020                   | Speaker- Dr. Abhay Solunke, Dr. Dashrath<br>Ade, Dr. Narendra Arekar organized by<br>Science Study Forum                                                                                                                |
| 6  | Talk on Superstition Eradication Act                                                                                   | 11-Jan-20                    | Organized by Social Study Forum, Speaker-<br>Dr. R. V. Vikhar, Head of Sociology<br>Department                                                                                                                          |