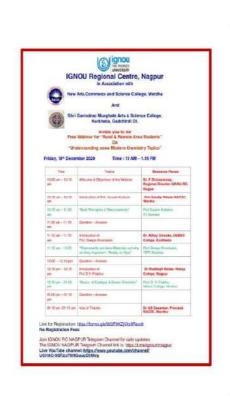

| 4  | NATIONAL WEBINAR ON NEW EDUCATION POLICY                                                                               | 06.09.2020                   | YOGESHWARI COLLEGE AMBAJOGAI,<br>SHIVAJI COLLGE RENAPUR,<br>DYANOPASAK COLLEGE PARBHANI AND<br>SGMC KURKHEDA. DR. PANDIT<br>VIDYASAGAR EX VICE CHANCELLOR,<br>SRTM NANDED. GANESHRAO<br>DUDHGAOKAR, DR. SURESH KHURSAL. |
|----|------------------------------------------------------------------------------------------------------------------------|------------------------------|-------------------------------------------------------------------------------------------------------------------------------------------------------------------------------------------------------------------------|
| 5  | WEBINAR ON Rural and Remote Area<br>Students on Understanding some Modern<br>Chemistry                                 | 18.12.2020                   | IGNOU, NEW ART AND SCIENCE COLLEGE<br>NAGPUR AND SGMC KURKHEDA, DR<br>RAJABHAU MUNGHATE, PRINCIPAL<br>SGMC KURKHEDA                                                                                                     |
| 6  | CONSERVATION OF MARATHI<br>LANGUAGE                                                                                    | 01 TO 15. 01.<br>2021        | DR. SNEHA MAHABARE AND DR<br>RAJABHAU MUNGHATE, PRINCIPAL<br>SGMC KURKHEDA                                                                                                                                              |
| 7  | Tobacco addiction survey                                                                                               | 31.12.2020-                  | Search Foundation Gadchiroli and NSS                                                                                                                                                                                    |
|    | Blood Donation                                                                                                         | 02.01.2021                   | department of SGMC Kurkheda  District general hospital and NSS department of                                                                                                                                            |
| 8  | Blood Bollation                                                                                                        | 12.01.2021                   | SGMC Kurkheda                                                                                                                                                                                                           |
| 9  | TRAINING ON AIRLINE CUSTOMER<br>SERVICE EXECUTIVE CONFRMING<br>TO NATIONAL SKILL<br>QUALIFICATION FRAMEWORK<br>LEVER-4 | 13.02.2021                   | NATIONAL SKILL DEVELOPMENT<br>CORPORATION, SKILL INDIA, PMVVY                                                                                                                                                           |
| 10 | NATIONAL WEBINAR ON EFFECT OF<br>CORONA ON SOCIAL LIFE                                                                 | 30.04.2021                   | PROF. D. R. SAD UNIVERSITY OF<br>LUCKOW, DR. NARAYAN KAMBLE,<br>SAGAR CENTRAL UNIVERSITY, DR.<br>DIWAKAR RAJPUTE,                                                                                                       |
| 11 | AQUIFER MAPPING AND GROUND<br>WATER MANAGEMENT OF<br>CHANDRAPUR DISTRICT                                               | 27.05.2021                   | DR. P. J. JAIN, DIRECTOR, CGWB,<br>CENRATL REGION, GOVERNMENT OF<br>INDIA AND Dr. Shriram GAHANE, PRO V. C.<br>GONDWANA UNIVERSITY GADCHIROLI                                                                           |
|    |                                                                                                                        | YEAR 2019-20                 |                                                                                                                                                                                                                         |
| 1  | Talk on World Population Day                                                                                           | 11-07-2019                   | Dr. Ravindra Vikhar, Head Sociology<br>Department SGMC Kurkheda                                                                                                                                                         |
| 2  | Digital Library Awareness Workshop                                                                                     | 06-02-2020                   | Organized by Library Department SGMC<br>Kurkheda, Speaker - Dr. Anil Bhoyar                                                                                                                                             |
| 3  | Neighborhood Youth Parliament                                                                                          | 07-01-2020                   | Government of India's Nehru Youth Center<br>Gadchiroli, Speaker-Mr. Somnath Mali<br>Tehsildar of Kurkheda                                                                                                               |
| 4  | Short Film Festival                                                                                                    | 26 -01-2020 to<br>31-01-2020 | Munghate College Movie Club Kurkheda                                                                                                                                                                                    |
| 5  | National Science Day                                                                                                   | 28-02-2020                   | Speaker- Dr. Abhay Solunke, Dr. Dashrath<br>Ade, Dr. Narendra Arekar organized by<br>Science Study Forum                                                                                                                |
| 6  | Talk on Superstition Eradication Act                                                                                   | 11-Jan-20                    | Organized by Social Study Forum, Speaker-<br>Dr. R. V. Vikhar, Head of Sociology<br>Department                                                                                                                          |