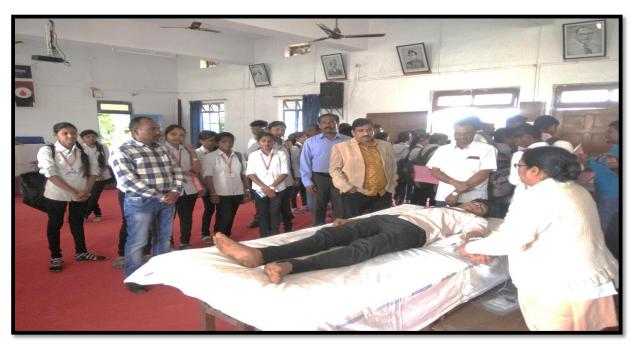

ange Asst Prof of Chemistry . 40 volunteers came forward to donate blood during the camp which included teaching & non-teaching staff, students & non-student donors. At the end 40 units of Blood was collected. The blood donors were given jalebi, banana Biscuits and frooti after donating the blood in order to reenergize themselves. The blood donors were provided with a blood donation certificate card by Government Hospital Gadchiroli. The medical team was provided with lunch and the camp concluded at around 2.30 p.m.

This was the 1<sup>st</sup> camp conducted by the NSS unit for this academic year. The blood donation camp was co –ordinated by Dr. Gunwant Wadpalliwar, N.S.S co-ordinator of the college. He was assisted by Dr. Hemant Meshram, Dr. Sandip Niwadange All NSS Programme Officers.



Principal and Chief Guest Inaugurating the Camp



**Donors Donating Blood** 



**Donors Receiving Certificate** 



#### **Certificate of Blood Donors**



**Certificate of Blood Donors** 



#### **Certificate of Blood Donors**



**Certificate of Blood Donors** 

## 3. SURVEY ON TOBACCO & ALCOHOL EXPENDITURE FROM 13 VILLAGES AND AWARENESS. (16 to 17 Feb 2019)

College NSS Department in n collaboration with the '**SEARCH**' Foundation and ours NSS Department organized a two-day survey training course on the topic "**Tobacco & Alcoholism Awareness**" on dated 16 to 17 Feb 2019. A good no. of students participated in this training course. No. of Participants: Students- 20.



Certificates Were Distributed By SEARCH Foundation To The Surveyed Students



**Certificates Were Distributed B