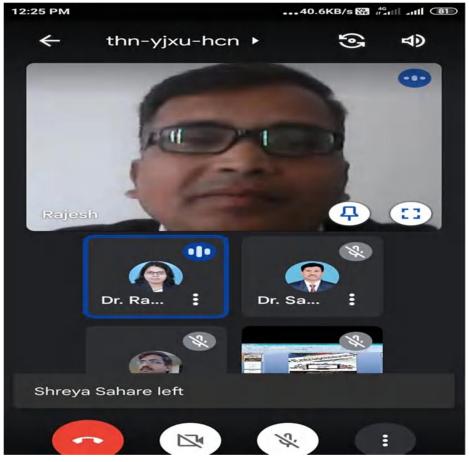

http://meet.google.com/thn-yjxu-hcn

Dr. Raju Munghate Principal Dr. Abhay Solunke Organizing Secretary President SGMC-IIC Dr. Sanjay Mahajan Convener Convener SGMC-IIC

Dr. G. D. Satpute Startup Co-ordinator Dr. Rakhi Shambharkar Internship Co-ordinator