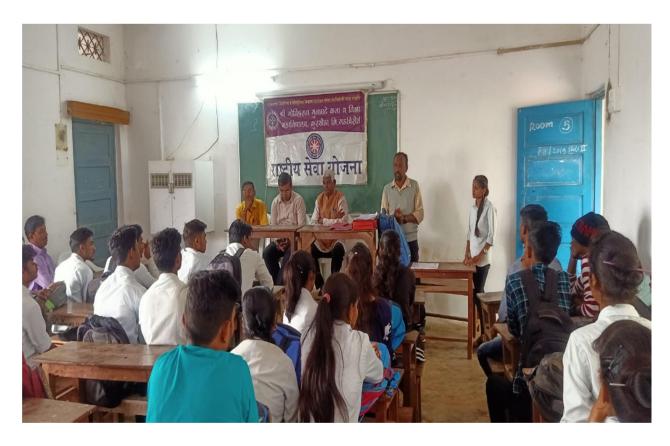

## 1. NDLI USER AWARNESS WORKSHOP (16-07-2017)

# Ndli Club Event Outcome Report

NDLI **Club** National Digital Library of India One Library All of India

ld: NDLICLUB/446/1627361681 | Date: 2021-07-27

### **Event Description**

Name NDLI User awareness

workshop,Shri

Govindrao Munghate

Arts & Science

College, Kurkheda

Location https://

meet.google.com/qxf-

#### Remarks / Feedback

The NDLI User awareness workshop was conducted by the Library & Information Department of shri govindrao Munghate Arts & Science College and NDLI Club. The workshop was chaired by Dr. Rajabhau Munghate, Principal of the college, while Dr. Ashish Raut , IQAC Co-ordinater and Head of Library department ,Shivaji College, Akola, was guest speaker and Club President Dr. Abhay Solunke. On this occasion, Principal Rajabhau Munghate, while commenting on the contribution of Shri Govindrao Munghate in the District Library in Gadchiroli District , said that the first library in the gadchiroli district was started by respected Govindrao Munghate sir. He said that during the corona pandemic, you could not go to the actual library and read books, but the digital library can enrich our knowledge by reading at home. Explaining the benefits of Digital library, he said that he was happy and proud to have Munghate College at the forefront of NDLI among the many colleges coming under Gondwana University. Dr. Ashish Raut, Chief Guide, while discussing the purpose of setting the NDLI clubs, said that Munghate Gollege has set up NDLI clubs in remote areas like Kurkheda to provide tribal students in the area with digital library platform and he congratulated Dr. Munghate sir for this admirable initiative. Speaking further, Dr. Raut said that NDLI allows us to read books from different parts of the world, journals and magazines from our place, and also provides various books to the students who are preparing for the competitive exams for example, NDA. Digital libraries are open 24 hours a day and you can read them anytime from any place. That is why he termed NDLI as 'The endless ocean of knowledge.' He clarified the concept of NDLI. Through NDLI, students can also listen or watch the essays ,lectures, solved question papers of their subject from their mobiles and laptops. There are various sites available for this and the government has made available of various courses on internet, appealing to the students to take advantage of it, said Dr. Raut. The Introductory speech of the program was given by Dr. Anil Bhoyar, Secretary, NDLI Club. Dr. Rakhi Shambharkar was the conductor and the vote of thanks was taken by Dr. Ravindra Vikhar. Executive members of the club, all members of the college, Professors, Non teaching staff, research students, etc. were present for this workshop. Dr. Ashish Raut answered various questions asked by various students and professors. All the faculty members and the non teaching staff have been instrumental in making the workshop a success.