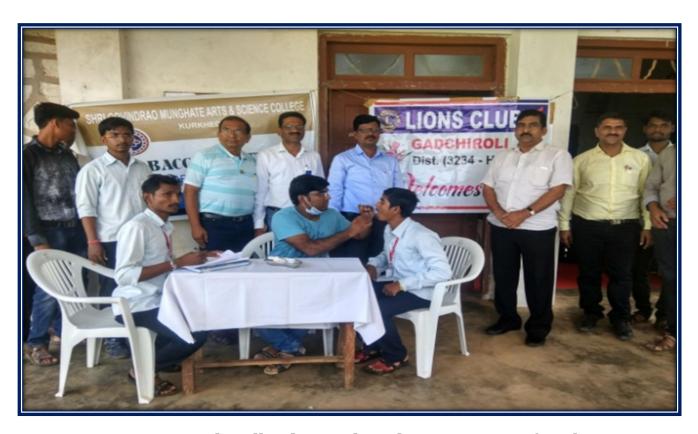

| 7  | Physical fitness                         | 17.02.2019          | Sub District Hospital Kurkheda              |
|----|------------------------------------------|---------------------|---------------------------------------------|
|    | International Yoga day                   |                     | Prof. Tirupati Borkar, Vidyabharti College  |
| 8  | 5 ,                                      | 21.06.2019          | Kurkheda                                    |
|    | International AIDS day                   |                     | Dr. D. S Bansod, Herad, Department of       |
| 9  |                                          | 01.12.2019          | Zoology, SGMC Kurkheda                      |
|    | Blood Donation                           |                     | District general hospital and NSS           |
| 10 |                                          | 13.01.2020          | department of SGMC Kurkheda                 |
|    | Tobbaco Addiction Awareness              |                     | NSS department of SGMC Kurkheda             |
| 11 | Programme                                | 30.12.2019          |                                             |
|    | Tobbaco addiction survey                 | 16-01-2020 to       | Search Foundation Gadchiroli and NSS        |
| 12 |                                          | 19-01-2020          | department of SGMC Kurkheda                 |
| 13 | Covid-19 Awarness Programme              | 22-03-2020          | NSS department of SGMC Kurkheda             |
| 14 | Sickle Cell Testing                      | 03-02-2020          | NSS department of SGMC Kurkheda             |
|    |                                          | YEAR 2018-19        |                                             |
| 1  | YOGA DAY                                 | 21.06.2018          | DR. PUNAJI BHAKARE                          |
|    | Talk on World Ozone Day                  | 16-09-2018          | Dr. Ravindra Vikhar, Head Sociology         |
| 2  | ,                                        |                     | Department SGMC Kurkheda                    |
|    | PHYSICAL FITNESS                         | 22.10.2018          | GOVERNMENT MEDICAL HOSPITAL                 |
| 3  |                                          |                     | KURKHEDA                                    |
| 4  | PHYSICAL FITNESS                         | 25.10.2018          | GOVERNMENT MEDICAL HOSPITAL                 |
| 4  |                                          |                     | KURKHEDA                                    |
| 5  | INTERNATIONAL AIDS DAY                   | 01.12.2018          | DR. D. S. BANSOD, HEAD DEPARTMENT           |
|    |                                          |                     | OF ZOOLOGY                                  |
| 6  | Talk on English Grammer                  | 20-12-2018          | Dr. Joseph T.C., English Department SGMC    |
|    |                                          |                     | Kurkheda                                    |
| 7  | BLOOD DONATION                           | 12.01.2019          | DR. MAIDAMWAR MADAM AND DR.                 |
|    |                                          |                     | BAWANKUDE MADAM                             |
|    | CHILD CARE AND WOMEN HEALTH              | 29.01.2019          | MISS DUPARE MADAM, MISS.                    |
| 8  | PROGRAMME                                |                     | JAMBHULKAR MADAM, PRO. RAJNI                |
|    | DIMIGLO AL ENTINEGO                      | 04.02.2010          | THAKARE                                     |
| 9  | PHYSICAL FITNESS                         | 04.02.2019          | GOVERNMENT MEDICAL HOSPITAL<br>KURKHEDA     |
|    | TODACCO AND LIQUE SUBVEY                 | 18 TO 20 FEB        | SEARCH FOUNDATION GADCHIROLI AND            |
| 10 | TOBACCO AND LIQUR SURVEY                 |                     | NSS                                         |
|    | PHYSICAL FITNESS                         | 2019<br>21.02.2019  | GOVERNMENT MEDICAL HOSPITAL                 |
| 11 | I II I SICAL I I I IVLSS                 | 21.02.2017          | KURKHEDA                                    |
|    | Talk on Celebration National Science Day | 28-02-2019          | Dr. Abhay Solunke , IQAC Co-ordinator SGMC  |
| 12 | Tark on Celebration National Science Bay | 20-02-2017          | Kurkheda                                    |
|    |                                          | <b>YEAR 2017-18</b> |                                             |
|    | Celebration of International Yoga Day    | 21-06-2017          | NSS Department, SGMC Kurkheda, -Dr.         |
| 1  | <i>§</i> ,                               |                     | Gesource person Dr. Punaji Bhakare          |
|    | Workshop on Foeticide                    | 04-09-2017          | Sociology Department SGMC Kurkheda,         |
| 2  |                                          |                     | Speaker-Dr. Ravindra Vikhar Head Department |
|    |                                          |                     | of Sociology                                |
| 2  | Oral-Dental Camp                         | 22-09-2017          | Tobacco Control and Awareness Cell, SGMC    |
| 3  |                                          |                     | Kurkheda and Lions Club Gadchiroli          |
|    | Blood Donation and Blood Group           | 12-01-2018          | NSS Department, SGMC Kurkheda, Dr.          |
| 4  | Checking Camp                            |                     | Maidamwar madam and Dr. Bawankule madam,    |
|    |                                          |                     | District hospital Gadchiroli                |