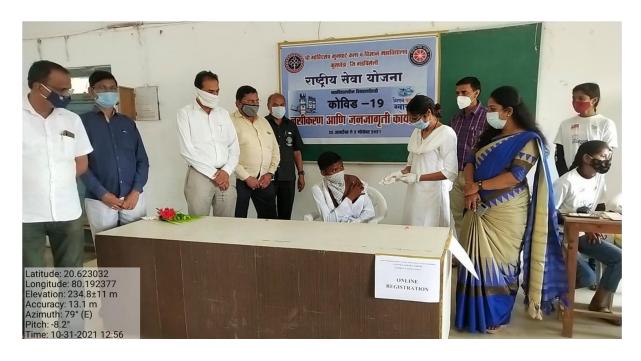

g staff cooperated to conduct this vaccination camp.

Despite the above efforts, 100% students of the college, all the villagers of Kurkheda village and the villages of the taluka have not completed the vaccination, once again along with 20 volunteers, they went to the villages in the area, went to chaika chaikat, chavadi, market, farm, house to house and encouraged about the covid vaccination and until complete vaccination was done. We won the Corona war by telling the villagers to ask us for help, not only by reaching the vaccination center but also by providing services at many vaccination centers by volunteers. The volunteers of National Service Scheme in the college did their service wholeheartedly without fearing that we too may get infected with Corona and may even lose our lives.









### SHRI GOVINDRAO MUNGHATE ART AND SCIENCE COLLEGE KURKHEDA, DISTRICT GADCHIROLI

NSS ACTIVITY ATENDENCE DATE: 28/10 2021/ ACTIVITY: VCCINATION CAMP AT SGMC KURKHEDA REFERENCE: SN FULL NAME SEX MOBILE NO SIGNATURE 1. Harsha Ramdus Muske 2. devyani Shubhush Kapsate 3. Obetali vilaszao Gawands 8767140497 (Haraba\_ Picparts 935642-9835 7498047083 -- --4 (ropal & Munkay 5 Privanka Raghunath Nakade 6 Krijal Rajsu Darro 8147332144 Brieder 8275407168 (Richarder 4588019417 736840 6 4) Bhuwan P. Bolane 9637467349 Repolance M

NSS CO-ORDINATOR

# 14. CLENAESS DRIVE FOR COLLECTION OF SINGLE USED PLOYTHENE

Swachh Bharat Abhiyan:- Swachh Bharat Abhiyan came in association with Department of Social Affairs and Nehru Yuva Kendra Gadchiroli as per notification of Swachh Bharat issued by Ministry