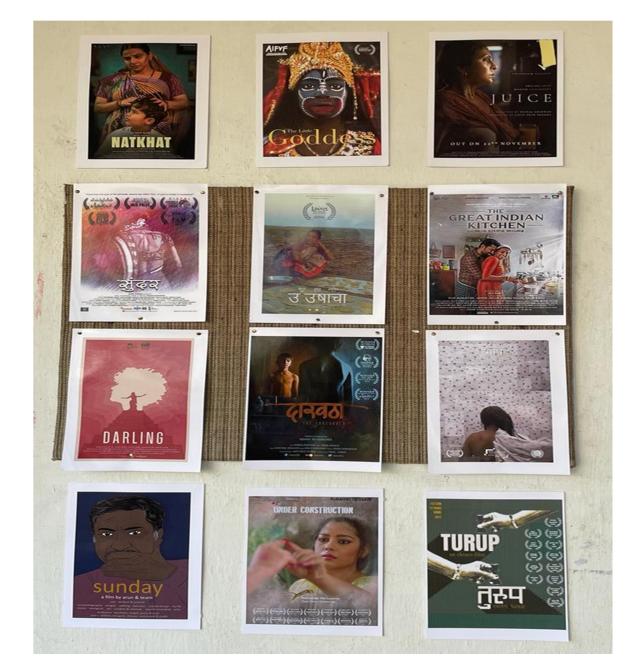

In this two-day long film festival, a total of 14 nationally and internationally popular films like Natkhat, Maida, Sunday, Black Rose Red Dresses, Umbertha, Juice, Sunder were presented. This presentation was done in collaboration with Prayeen Thote of Mawa Institute.

**Natkhat:** Sonu is a seven year old boy in Natkhat. At this age, children model and imitate the patriarchal family system. One day Sonu casually told his family about a terrible act he had done in his school and how the work of adults takes a toll on children. He listens to his mother who convinces Sonu how children imitate adults and learns the value of gender equality from his mother.

**Maida:** Maida is a documentary film shot over a period of eight years. The film explores the social norms and practices of dowry, child marriage, dropping out of school after the onset of menstruation. It indicates the dropout rate of girls in school.

**The Little Goddess:** The plot of the short film The Little Goddess is based on the folk art of Bahurupi. In this, the girl adopts this practice of polygamy to earn a living. But one day the film's casting director invites her to Calcutta but her mother, father and sister are bound. She is unwilling to go there, given in this narrative.

**Sunday:** In the short film Sunday, a middle-aged man named Kamble. The person visits their neighborhood case office every week. Because they don't live without the touch of a person

called Jan to shave or otherwise. An attempt has been made to show homosexuality in this plot.

**Bhaap:** The film Bhaap portrays the harsh reality of the micro-socialization of patriarchy and patriarchy in the lives of not one but many women. The plot revolves around the life of a middle-class housewife living in a small space in Mumbai.

**Black Roses and Red Dresses:** In the short film Black Roses and Red Dresses, three young Indian acid attack survivors confront the violence against their attackers by writing letters to them in an attempt to reconcile.

**Turup:** The short film Trump briefly mentions the game of chess and its themes include morality and religion. That is why social and political tensions arise during the competition. But men are only shown to be secondary players.

**U Ushacha:** In the movie U Ushacha, Usha is an illiterate loner who works as a farm laborer in a rural area. She finds herself attracted to a female teacher at the local elementary school, which she has never experienced before. This sexual awareness of Usha is depicted in detail. Also, Bode Charm continues to control her life and shape her everyday self.

**Juice:** In the short film Juice, Manju Singh and her husband organize a party with their friends. There, between snacks, drinks and laughter, something unexpected happens. Juice subtly portrays patriarchy and misogyny in an Indian household.

**Umbaratha** is a plot based on a teenage boy. Pankaj is looking for sex. The opportunity to express his desires is limited by his cultural code of conduct, which comes from the patriarchal Indian upbringing that comes with gender stereotypes and his natural desire to identify with the opposite sex.

**Sunder:** In this film sunder comments on freedom of expression and equality, freedom to live as one wants. Which oppress a person and deprive him of his fundamental rights.

Co-coordinator

Dr. Ganesh D. Satpute