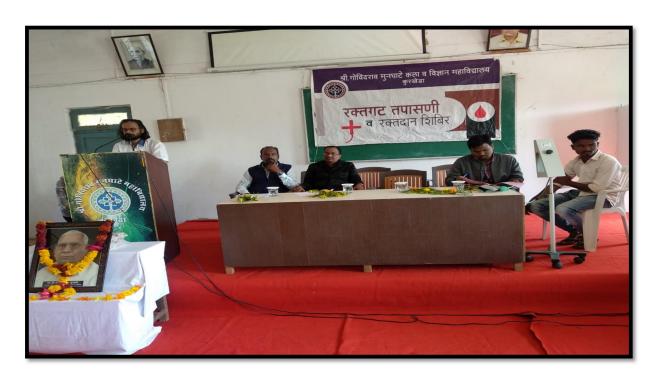

the Main Auditorium. A team of two doctors and ten staff of Government General Hospital, Gadchiroli came for blood collection. Blood donation camp began with the inaugural program at 9:30 a.m. Dr. R.G. Munghate Principal SGM College Kurkheda, inaugurator of the program, Dr. Sharath Kumar Rao, Blood Bank Officer, Government General Hospital, Gadchiroli. NSS Programme Officers, NSS volunteers, faculties were present during the program. During the Blood donation camp a total number of 20 donors donated blood. Certificates of appreciation and refreshments were given to all the donors as a token of gratitude. Harshitha Wadikar of 2nd BSc meticulously compered the program. NSS programme Officer introduced the guests and welcomed the gathering, Sadhana Kamble of 2nd BSc proposed vote of thanks.



Principal and Chief Guest Inaugurating the Camp



**Donors Donating Blood** 



**Donors Donating Blood** 

## मुनघाटे महाविद्यालयात ५० रक्तदात्यांनी केले रक्तदान

क्रखेडा : दंडकारण्य शैक्षणिक व सांस्कृतिक विकास संशोधन संस्था गडचिरोलीचे संस्थापक अध्यक्ष गो.ना. मुनघाटे यांच्या जयंतीनिमित्य श्री. गोविंदराव मुनघाटे कला व विज्ञान महाविद्यालयात आयोजित रक्तदान शिबिरात ५० रेक्तदात्यांनी रक्तदान

गो.ना. मुनघाटे यांच्या जयंतीचे औचित्य साधून प्राचार्य डॉ. राजाभाऊ मुनघाटे यांच्या मार्गदर्शनात रक्तगट तपासणी व रक्तदान शिबिराचे आयोजन करण्यात आले होते. डॉ. राऊत, गौरी साळवे, डॉ. समाजात असलेले समज-गैरसमज उद्घाटन आरोग्यधाम संस्थेचे डॉ. खोब्रागडे, रासेयो विभागाचे प्रा. याविषयी मार्गदर्शन करताना म्हणाले,



रमेश कटरे यांनी केले. अध्यक्षस्थानी उपप्राचार्य पी.एस. खोपे तर प्रमुख

डॉ. अमित रामटेके उपस्थित होते