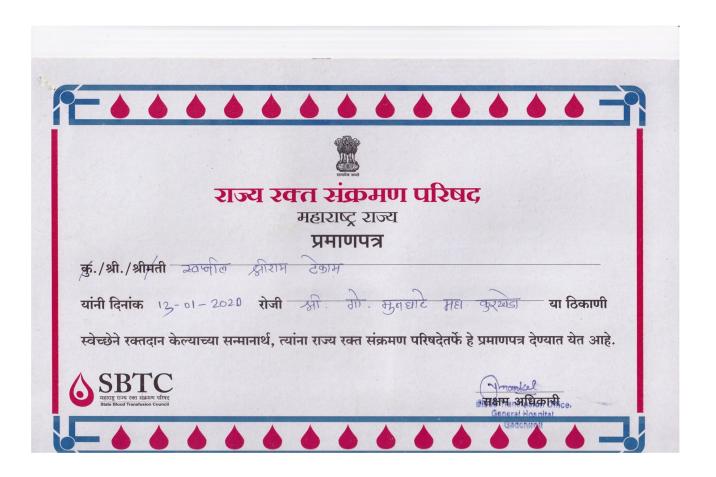

डॉ. समाजात असलेले समज-गैरसमज उद्घाटन आरोग्यधाम संस्थेचे डॉ. खोब्रागडे, रासेयो विभागाचे प्रा. याविषयी मार्गदर्शन करताना म्हणाले,



रमेश कटरे यांनी केले. अध्यक्षस्थानी उपप्राचार्य पी.एस. खोपे तर प्रमुख

डॉ. अमित रामटेके उपस्थित होते. यावेळी उपजिल्हा रुग्णालयाचे डॉ. अतिथी म्हणून उपजिल्हा रुग्णालयाचे स्वप्नील राऊत यांनी रक्तदानाबद्दल

मानवाच्या शरीरात साडेचार ते साडेपाच लिटर रक्त असते. प्रत्येक रक्तदानानंतर साधारणतः ३६ तासांमध्ये शरीरात रक्ताची पातळी पूर्ववत होते. रक्तदान केल्याने रक्त वाढते, ते कंमी होत नाही, असे त्यांनी सांगितले.

शिबिरात ४८ विद्यार्थी व प्रा. डॉ. गुणवंत वडपल्लीवार व सपना वडपल्लीवार या दाम्पत्यांनी रक्तदान केले. प्रास्ताविक रासेयो विभागाचे प्रा.डॉ. अमित रामटेके यांनी केले. संचालन दिपाली वाघमारे तर आभार दिव्या बुद्धे यांनी मानले.





**Medical Check-Up Before Donation** 



**Certificate of Blood Donor** 



Certificate of Blood Donor

| राष्ट्रीयरोवा रक्तरात शिविर २भ४ महाविधाल्य               |
|----------------------------------------------------------|
| योजना विभाग हि: २३ जाने २०२० , २०१९ - २०                 |
| प्रमाणपण व पन रक्तद्वात्यांची एकु । संख्या 50 स्क्री 20  |
| उन्क्र) ट्वलदात्पाचे ताव - ज्यवसाय दिन्न -               |
| j) कु स्मेहम हादाजी 213A विधाधी-                         |
| 2) और राज्य बायद्व बोरकर                                 |
| 3) श्री रिकेश त्रधुकर चन्ते<br>4) श्री पिलेश ऋषीजी बगमार |
| भी भी प्रवा सामकात बुहर मानि विदा                        |
| 6) शी दिनेश मिलकुंह और                                   |
| म) श्री राहुल बयम बुहद                                   |
| 8) प्रा.डॉ. संहिप निवडंडो. — प्राथापक                    |
| व