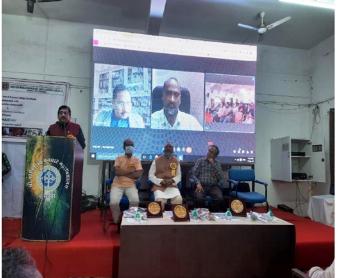

The inaugural program of this film festival was presided over by the president of the institute and the principal of the college. Dr. Rajabhau Munghate was present. The famous writer Ajay Gampawar as the inaugural function and the Head of Marathi Department of Rashtrasant Tukdoji Maharaj University, Nagpur Dr. Pramod Munghate was present as the chief guest virtually. On the platform we Dr. Founder President of this organization for our health. Satish Gogulwar. Zilla Parishad Member Adv. Lalsu Nagoti, Harish Sadani, Praveen Thote, Vandana Munghate, members of the organization Saurabh Munghate were present.

He was speaking at the inauguration of film festival organised jointly by Mawa Sanstha, Amhi Amchya Arogyasathi (AAA) and Govindrao Munghate Arts and Science College, Kurkheda, recently. Dr Rajabhau Munghate, President of Dandakaranya Shikshan Sanstha and Principal of the College, presided the function, while Dr Pramod Munghate, Head of Marathi Department, Rashtrasant Tukdoii Maharai Nagpur University, Harish Sadani, co-founder of Mawa Sanstha, Dr Satish Gogulwar of

AAA, Adv Lalsu Nogoti, ZP Councillor, Vandanatai Munghate, Shubhda Deshmukh

were prominently present.
Gampawar further said many things are not spoken openly in the society but in films things are spoken with open mind. Our cul-ture speaks about equality and this principle is needed to be reached to the people through film festivals.