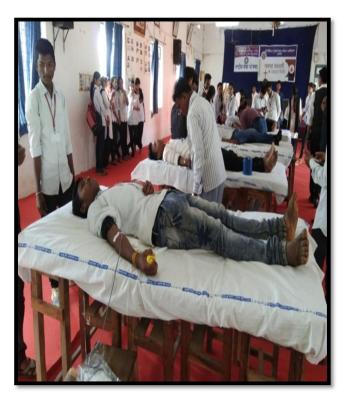

3 volunteers came forward to donate blood during the camp which included teaching & non-teaching staff, students & non-student donors. At the end 33 units of Blood was collected. The blood donors were given jalebi, banana Biscuits and frooti after donating the blood in order to reenergize themselves. The blood donors were provided with a blood donation certificate card by Government Hospital Gadchiroli. The medical team was provided with lunch and the camp concluded at around 2.00 p.m.

This was the 1<sup>st</sup> camp conducted by the NSS unit for this academic year. The blood donation camp was co –ordinated by Dr. Gunwant Wadpalliwar, N.S.S co-ordinator of the college . He was assisted by Dr. Hemant Meshram, Dr. Sandip Niwadange All NSS Programme Officers.



**Donors Donating Blood** 





**Donors Donating Blood** 

# श्री गोविंदराव मुनधाटे कला व विज्ञान महाविद्यालय, कुरखेडा राष्ट्रीय सेवा योजना विभाग

| रक्तदान शिनि | 182 | जाते | 2086 |  |
|--------------|-----|------|------|--|
|--------------|-----|------|------|--|

| अ.क. | रक्तदात्यांची नावे           | रक्तगट              | मोबाईल नंबर |
|------|------------------------------|---------------------|-------------|
| 8    | राकेश देवराव भांडारकर        | AB <sup>Rh+ve</sup> | ९८२३४४०२०६  |
| 2    | नरेश एकनाथ मडावी             | B <sup>Rh+ve</sup>  | ७८७५३१९३५६  |
| 3    | भुषण सोमकांत बुध्दे          | A <sup>Rh+ve</sup>  | ४११८८७७२७१४ |
| 8    | चंद्रदिपक मुखरूजी बन्सोड     | B <sup>Rh+ve</sup>  | ९०४९७९००९१  |
| 4    | निकेश गिरीधर गायकवाड         | B <sup>Rh+ve</sup>  | ८६०५५७८७८८  |
| Ę    | मनिष शिवचरण येवले