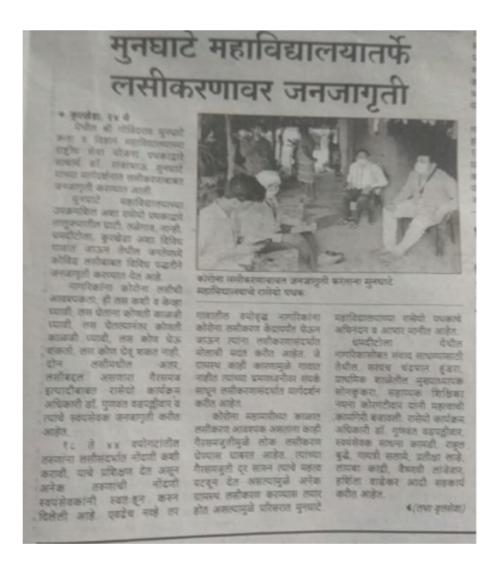

## 11. COVID AWARNESS AND SURVEY PROGRAMME OF 148FAMILIES ADOPTED VILLAGE DHAMDITOLA (24th June 2021)

At the end of June, the second wave of the corona epidemic appeared to have subsided for a few days. College started again. Despite the repeated instructions given by the administration for Covid vaccination, the fear of vaccination did not completely disappear from the minds of the villagers. Therefore, 21 volunteers conducted a vaccination survey on 24th June 2021 of 148 families in Dhamditola village adopted by the college, total number of family members, persons above 18 years of age, who took the first dose, who took the second dose, to get information about how many vaccinations were done. Also explained the importance of vaccination.

# 12. COVID AWARNESS PROGRAMME AT ADOPTED VILLAGES (21st October 2021)

After getting the information about corona vaccination in the adopted villages, it was noticed that the people of the entire village are still not vaccinated. Therefore, on, 20 National Service Scheme volunteers went to the villages of Dattak Gram Dhamditola, Dipratola, Jambulkheda and Nanhi etc. to create awareness about the vaccination of Kovid 19 door-to- door, tried to remove the fear of vaccination, explained the misconceptions, similarly in the surrounding villages. By going to chavadi, chaikat, bazaar through loud speakers, guidance, awareness and where vaccination is going on, how vaccination is done, how to register for vaccination, giving speeches on various issues, 10 volunteers through loud speakers from the car, without caring for their own lives, performed service work even during Corona. knocked down Some villagers also helped for this.