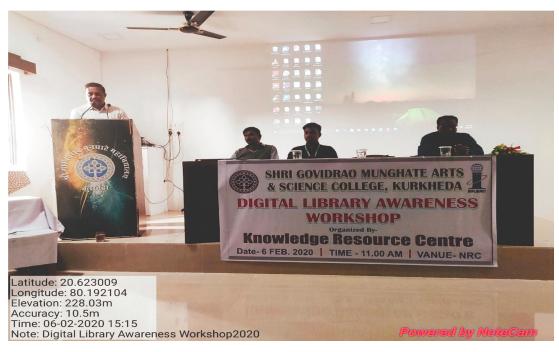

## 1. NDLI USER AWARNESS WORKSHOP (16-07-2017)

#### Remarks / Feedback

The NDLI User awareness workshop was conducted by the Library & Information Department of shri govindrao Munghate Arts & Science College and NDLI Club. The workshop was chaired by Dr. Rajabhau Munghate, Principal of the college, while Dr. Ashish Raut , IQAC Co-ordinater and Head of Library department ,Shivaji College, Akola, was guest speaker and Club President Dr. Abhay Solunke. On this occasion, Principal Rajabhau Munghate, while commenting on the contribution of Shri Govindrao Munghate in the District Library in Gadchiroli District , said that the first library in the gadchiroli district was started by respected Govindrao Munghate sir. He said that during the corona pandemic, you could not go to the actual library and read books, but the digital library can enrich our knowledge by reading at home. Explaining the benefits of Digital library, he said that he was happy and proud to have Munghate College at the forefront of NDLI among the many colleges coming under Gondwana University. Dr. Ashish Raut, Chief Guide, while discussing the purpose of setting the NDLI clubs, said that Munghate Gollege has set up NDLI clubs in remote areas like Kurkheda to provide tribal students in the area with digital library platform and he congratulated Dr. Munghate sir for this admirable initiative. Speaking further, Dr. Raut said that NDLI allows us to read books from different parts of the world, journals and magazines from our place, and also provides various books to the students who are preparing for the competitive exams for example, NDA. Digital libraries are open 24 hours a day and you can read them anytime from any place. That is why he termed NDLI as 'The endless ocean of knowledge.' He clarified the concept of NDLI. Through NDLI, students can also listen or watch the essays ,lectures, solved question papers of their subject from their mobiles and laptops. There are various sites available for this and the government has made available of various courses on internet, appealing to the students to take advantage of it, said Dr. Raut. The Introductory speech of the program was given by Dr. Anil Bhoyar, Secretary, NDLI Club. Dr. Rakhi Shambharkar was the conductor and the vote of thanks was taken by Dr. Ravindra Vikhar. Executive members of the club, all members of the college, Professors, Non teaching staff, research students, etc. were present for this workshop. Dr. Ashish Raut answered various questions asked by various students and professors. All the faculty members and the non teaching staff have been instrumental in making the workshop a success.