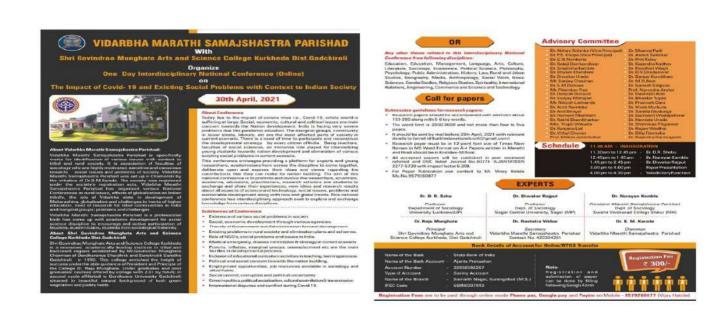

# 2021-2022

## 1. NDLI USER AWARNESS WORKSHOP (16-07-2017)

# Ndli Club Event Outcome Report

NDLI **Club** National Digital Library of India One Library All of India

ld: NDLICLUB/446/1627361681 | Date: 2021-07-27

### **Event Description**

Name NDLI User awareness

workshop,Shri

Govindrao Munghate

Arts & Science

College, Kurkheda

Location https://

meet.google.com/qxf-

vkup-nkq

**Start Date** July 16, 2021 1 p.m.

End Date July 16, 2021 2 p.m.

Detail This workshop is

Useful for UG, PG Student & Faculty to aware above NDLI &

its uses.

No. of Participants Registered

119

#### Remarks / Feedback

The NDLI User awareness workshop was conducted by the Library & Information Department of shri govindrao Munghate Arts & Science College and NDLI Club. The workshop was chaired by Dr. Rajabhau Munghate, Principal of the college, while Dr. Ashish Raut , IQAC Co-ordinater and Head of Library department ,Shivaji College, Akola, was guest speaker and Club President Dr. Abhay Solunke. On this occasion, Principal Rajabhau Munghate, while commenting on the contribution of Shri Govindrao Munghate in the District Library in Gadchiroli District , said that the first library in the gadchiroli district was started by respected Govindrao Munghate sir. He said that during the corona pandemic, you could not go to the actual library and read books, but the digital library can enrich our knowledge by reading at home. Explaining the benefits of Digital library, he said that he was happy and proud to have Munghate College at the forefront of NDLI among the many colleges coming under Gondwana University. Dr. Ashish Raut, Chief Guide, while discussing the purpose of setting the NDLI clubs, said that Munghate Gollege has set up NDLI clubs in remote areas like Kurkheda to provide tribal students in the area with digital library platform and he congratulated Dr. Munghate sir for this admirable initiative. Speaking further, Dr. Raut said that NDLI allows us to read books from different parts of the world, journals and magazines from our place, and also provides various books to the students who are preparing for the competitive exams for example, NDA. Digital libraries are open 24 hours a day and you can read them anytime from any place. That is why he termed NDLI as 'The endless ocean of knowledge.' He clarified the concept of NDLI. Through NDLI, students can also listen or watch the essays ,lectures, solved question papers of their subject from their mobiles and laptops. There are various sites available for this and the government has made available of various courses on internet, appealing to the students to take advantage of it, said Dr. Raut. The Introductory speech of the program was given by Dr. Anil Bhoyar, Secretary, NDLI Club. Dr. Rakhi Shambharkar was the conductor and the vote of thanks was taken by Dr. Ravindra Vikhar. Executive members of the club, all members of the college, Professors, Non teaching staff, research students, etc. were present for this workshop. Dr. Ashish Raut answered various questions asked by various students and professors. All the faculty members and the non teaching staff have been instrumental in making the workshop a success.