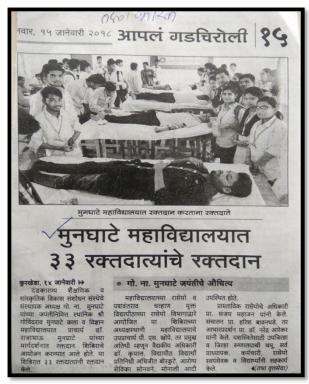

## 11. COVID AWARNESS AND SURVEY PROGRAMME OF 148FAMILIES ADOPTED VILLAGE DHAMDITOLA (24th June 2021)

At the end of June, the second wave of the corona epidemic appeared to have subsided for a few days. College started again. Despite the repeated instructions given by the administration for Covid vaccination, the fear of vaccination did not completely disappear from the minds of the villagers. Therefore, 21 volunteers conducted a vaccination survey on 24th June 2021 of 148 families in Dhamditola village adopted by the college, total number of family members, persons above 18 years of age, who took the first dose, who took the second dose, to get information about how many vaccinations were done. Also explained the importance of vaccination.