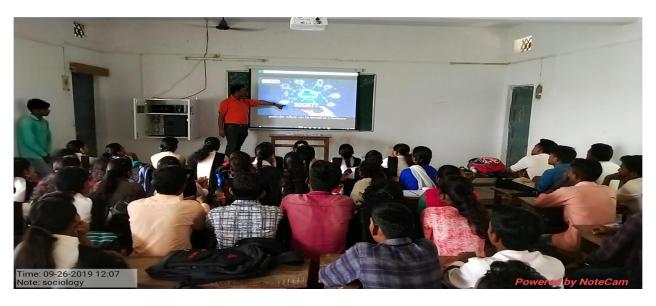

ION ERADICATION ACT SEMINAR (14-02-2018)

An "Superstition Eradication Act Seminar" for students of Shri Govindrao Munghate Arts and Science College was organized on 14 Feb. 2018. Program was inaugurated by the hands of Dr. R.G. Munghate, Principal. On this Occasion Dr. R. V. Vikhar, Head Department of Sociology was the guest speaker for the Seminar. On this occasion he elaborated his view on the matter how rural areas people become victim of various superstitions. He also pointed out that many people are educated but still they maintain various superstitions. It is mainly because they don't apply their educational knowledge to fight those superstitions. Dr. R.V. Vikhar enlightened the superstition eradication Act.



Dr. R. V. Vikhar ,HoD, Department of Sociology Addressing the Students



Dr. R. V. Vikhar ,HoD, Department of Sociology Addressing the gathering through by Eradication Act Seminar

## 2. WORLD POPULATION DAY (11-07-2019)

The NSS Units of Shri Govindrao Munghate Arts and Science College Kurkheda celebrated World Population Day on 11th July 2019. It is observed every year on 11th July to remind people of the challenges being faced due to over population. The day is marked to call for attention to issues like the importance of family planning, child marriage, gender equality, human rights, and others. The World Population Day was commemorated and recognized by the United Nations General Assembly in December 1990. On this special day, the world comes together with the goal of highlighting the difficulties created by overpopulation. It also raises awareness about