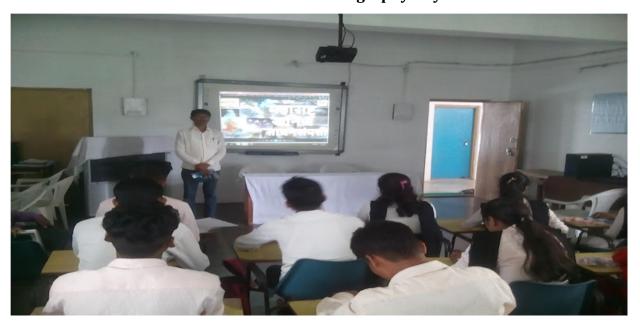

## 1. NDLI USER AWARNESS WORKSHOP (16-07-2017)

### **Event Description**

Name NDLI User awareness

workshop,Shri

Govindrao Munghate

Arts & Science

College, Kurkheda

Location https://

meet.google.com/qxf-

vkup-nkq

**Start Date** July 16, 2021 1 p.m.

End Date July 16, 2021 2 p.m.

Detail This workshop is

Useful for UG, PG Student & Faculty to aware above NDLI &

its uses.

No. of Participants Registered

119

#### Remarks / Feedback

The NDLI User awareness workshop was conducted by the Library & Information Department of shri govindrao Munghate Arts & Science College and NDLI Club. The workshop was chaired by Dr. Rajabhau Munghate, Principal of the college, while Dr. Ashish Raut , IQAC Co-ordinater and Head of Library department ,Shivaji College, Akola, was guest speaker and Club President Dr. Abhay Solunke. On this occasion, Principal Rajabhau Munghate, while commenting on the contribution of Shri Govindrao Munghate in the District Library in Gadchiroli District , said that the first library in the gadchiroli district was started by respected Govindrao Munghate sir. He said that during the corona pandemic, you could not go to the actual library and read books, but the digital library can enrich our knowledge by reading at home. Explaining the benefits of Digital library, he said that he was happy and proud to have Munghate College at the forefront of NDLI among the many colleges coming under Gondwana University. Dr. Ashish Raut, Chief Guide, while discussing the purpose of setting the NDLI clubs, said that Munghate Gollege has set up NDLI clubs in remote areas like Kurkheda to provide tribal students in the area with digital library platform and he congratulated Dr. Munghate sir for this admirable initiative. Speaking further, Dr. Raut said that NDLI allows us to read books from different parts of the world, journals and magazines from our place, and also provides various books to the students who are preparing for the competitive exams for example, NDA. Digital libraries are open 24 hours a day and you can read them anytime from any place. That is why he termed NDLI as 'The endless ocean of knowledge.' He clarified the concept of NDLI. Through NDLI, students can also listen or watch the essays ,lectures, solved question papers of their subject from their mobiles and laptops. There are various sites available for this and the government has made available of various courses on internet, appealing to the students to take advantage of it, said Dr. Raut. The Introductory speech of the program was given by Dr. Anil Bhoyar, Secretary, NDLI Club. Dr. Rakhi Shambharkar was the conductor and the vote of thanks was taken by Dr. Ravindra Vikhar. Executive members of the club, all members of the college, Professors, Non teaching staff, research students, etc. were present for this workshop. Dr. Ashish Raut answered various questions asked by various students and professors. All the faculty members and the non teaching staff have been instrumental in making the workshop a success.