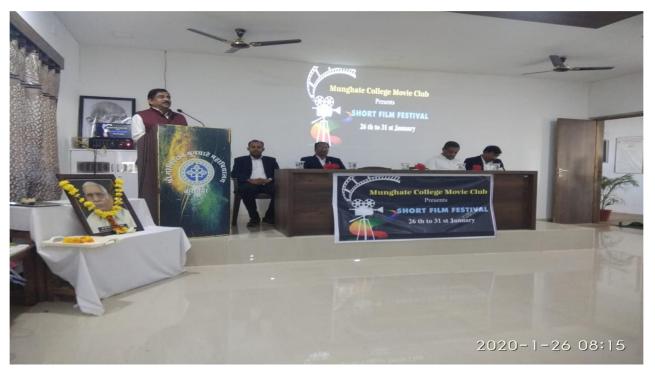

# 7. TWO DAY. FILM FESTIVAL IN COLLABORATION WITH MAVA MUMBAI ON GENDER EQUALITY. (Dated- 17 & 18 December 2021)

Govindrao Munghate Arts & Science College, Kurkheda in collaboration with Aamhi Aamchya Arogyasathi

> Men Against Violence and Abuse Invites

College Students, Faculty, Young Filmmakers & Social Workers in Kurkheda Region

On 17- 18 December 2021 10 am to 5 pm

# SAMABHAV

An exciting 2 days Film festival
On Gender, Masculinity & Relationships

ENTRY FREE, 12-14 REGIONAL AND NATIONAL FILMS WILL BE SCREENED VENUE:

MUNGHATE COLLEGE AUDITORIUM, KURKHEDA, GADCHIROLI

FOR REGISTRATION & OTHER DETAILS, CONTACT

#### **Munghate College Movie Club Department**

#### TWO DAY FLIM FESTIVAL

Dated- 17 & 18 December 2021

#### **Introduction:**

Munghate College Movie Club department of Shri. Govindrao Munghate College, Kurkheda on 17th and 18th December 2021. A two-day film festival on social awareness was organized in association with Mawa Sanstha Mumbai.

The inaugural program of this film festival was presided over by the president of the institute and the principal of the college. Dr. Rajabhau Munghate was present. The famous writer Ajay Gampawar as the inaugural function and the Head of Marathi Department of Rashtrasant Tukdoji Maharaj University, Nagpur Dr. Pramod Munghate was present as the chief guest virtually. On the platform we Dr. Founder President of this organization for our health. Satish Gogulwar. Zilla Parishad Member Adv. Lalsu Nagoti, Harish Sadani, Praveen Thote, Vandana Munghate, members of the organization Saurabh Munghate were present.