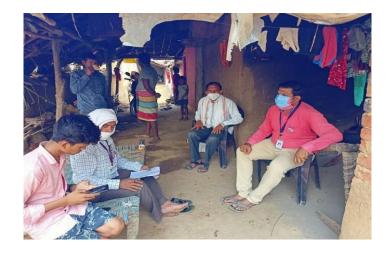

## 11. COVID AWARNESS AND SURVEY PROGRAMME OF 148FAMILIES ADOPTED VILLAGE DHAMDITOLA (24th June 2021)

At the end of June, the second wave of the corona epidemic appeared to have subsided for a few days. College started again. Despite the repeated instructions given by the administration for Covid vaccination, the fear of vaccination did not completely disappear from the minds of the villagers. Therefore, 21 volunteers conducted a vaccination survey on 24th June 2021 of 148 families in Dhamditola village adopted by the college, total number of family members, persons above 18 years of age, who took the first dose, who took the second dose, to get information about how many vaccinations were done. Also explained the importance of vaccination.

# 12. COVID AWARNESS PROGRAMME AT ADOPTED VILLAGES (21st October 2021)

After getting the information about corona vaccination in the adopted villages, it was noticed that the people of the entire village are still not vaccinated. Therefore, on, 20 National Service Scheme volunteers went to the villages of Dattak Gram Dhamditola, Dipratola, Jambulkheda and Nanhi etc. to create awareness about the vaccination of Kovid 19 door-to- door, tried to remove the fear of vaccination, explained the misconceptions, similarly in the surrounding villages. By going to chavadi, chaikat, bazaar through loud speakers, guidance, awareness and where vaccination is going on, how vaccination is done, how to register for vaccination, giving speeches on various issues, 10 volunteers through loud speakers from the car, without caring for their own lives, performed service work even during Corona. knocked down Some villagers also helped for this.