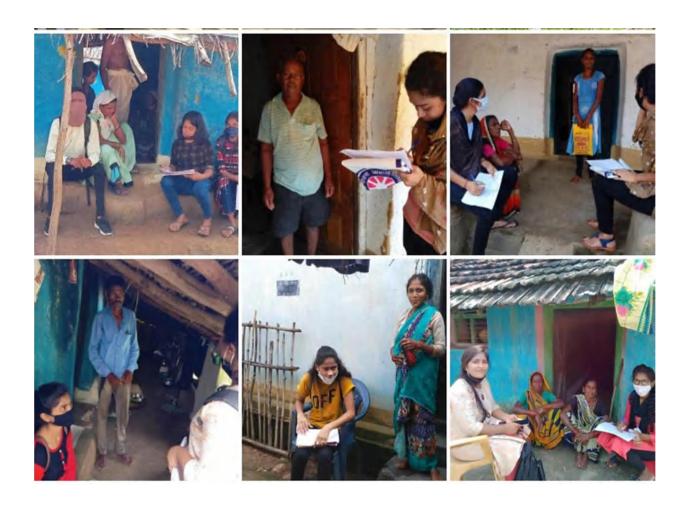

## 11. COVID AWARNESS AND SURVEY PROGRAMME OF 148FAMILIES ADOPTED VILLAGE DHAMDITOLA (24th June 2021)

At the end of June, the second wave of the corona epidemic appeared to have subsided for a few days. College started again. Despite the repeated instructions given by the administration for Covid vaccination, the fear of vaccination did not completely disappear from the minds of the villagers. Therefore, 21 volunteers conducted a vaccination survey on 24th June 2021 of 148 families in Dhamditola village adopted by the college, total number of family members, persons above 18 years of age, who took the first dose, who took the second dose, to get information about how many vaccinations were done. Also explained the importance of vaccination.

# 12. COVID AWARNESS PROGRAMME AT ADOPTED VILLAGES (21st October 2021)

After getting the information about corona vaccination in the adopted villages, it was noticed that the people of the entire village are still not vaccinated. Therefore, on, 20 National Service Scheme volunteers went to the villages of Dattak Gram Dhamditola, Dipratola, Jambulkheda and Nanhi etc. to create awareness about the vaccination of Kovid 19 door-to- door, tried to remove the fear of vaccination, explained the misconceptions, similarly in the surrounding villages. By going to chavadi, chaikat, bazaar through loud speakers, guidance, awareness and where vaccination is going on, how vaccination is done, how to register for vaccination, giving speeches on various issues, 10 volunteers through loud speakers from the car, without caring for their own lives, performed service work even during Corona. knocked down Some villagers also helped for this.