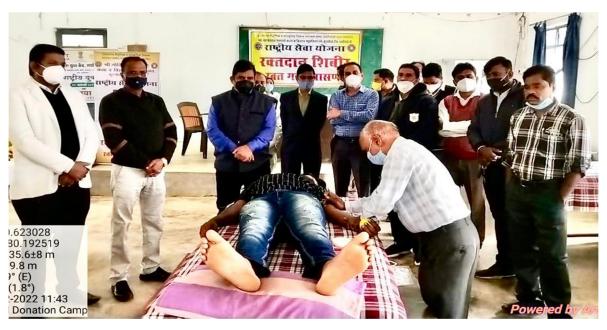

## 11. COVID AWARNESS AND SURVEY PROGRAMME OF 148FAMILIES ADOPTED VILLAGE DHAMDITOLA (24th June 2021)

At the end of June, the second wave of the corona epidemic appeared to have subsided for a few days. College started again. Despite the repeated instructions given by the administration for Covid vaccination, the fear of vaccination did not completely disappear from the minds of the villagers. Therefore, 21 volunteers conducted a vaccination survey on 24th June 2021 of 148 families in Dhamditola village adopted by the college, total number of family members, persons above 18 years of age, who took the first dose, who took the second dose, to get information about how many vaccinations were done. Also explained the importance of vaccination.

# 12. COVID AWARNESS PROGRAMME AT ADOPTED VILLAGES (21st October 2021)

After getting the information about corona vaccination in the adopted villages, it was noticed that the people of the entire village are still not vaccinated. Therefore, on, 20 National Service Scheme volunteers went to the villages of Dattak Gram Dhamditola, Dipratola, Jambulkheda and Nanhi etc. to create awareness about the vaccination of Kovid 19 door-to- door, tried to remove the fear of vaccination, explained the misconceptions, similarly in the surrounding villages. By going to chavadi, chaikat, bazaar through loud speakers, guidance, awareness and where vaccination is going on, how vaccination is done, how to register for vaccination, giving speeches on various issues, 10 volunteers through loud speakers from the car, without caring for their own lives, performed service work even during Corona. knocked down Some villagers also helped for this.