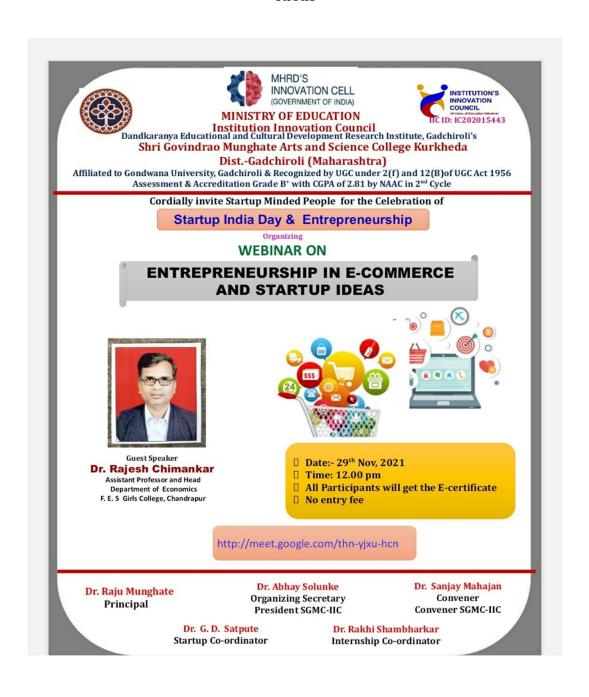

# 5. Webinar on Entrepreneurship in E-commerce & startupideas (29-09-2021)

MINISTRY OF EDUCATION

Institution Innovation Council
Dandkaranya Educational and Cultural Development Research Institute, Gadchiroli's
Shri Govindrao Munghate Arts and Science College Kurkheda

Dist.-Gadchiroli (Maharashtra)

Affiliated to Gondwana University, Gadchiroli & Recognized by UGC under 2(f) and 12(B)of UGC Act 1956 Assessment & Accreditation Grade B<sup>+</sup> with CGPA of 2.81 by NAAC in 2<sup>nd</sup> Cycle

Cordially invite Startup Minded People for the Celebration of

Startup India Day & Entrepreneurship

Organizing

### WEBINAR ON

# ENTREPRENEURSHIP IN E-COMMERCE AND STARTUP IDEAS

Guest Speaker

Dr. Rajesh Chimankar

Assistant Professor and Head

Department of Economics F. E. S Girls College, Chandrapur

- ☐ Date:- 29th Nov, 2021
- ☐ Time: 12.00 pm
- ☐ All Participants will get the E-certificate
- ☐ No entry fee

http://meet.google.com/thn-yjxu-hcn

Dr. Raju Munghate Principal Dr. Abhay Solunke Organizing Secretary President SGMC-IIC Dr. Sanjay Mahajan Convener Convener SGMC-IIC

Dr. G. D. Satpute Startup Co-ordinator Dr. Rakhi Shambharkar Internship Co-ordinator