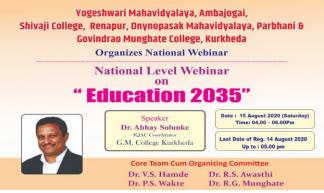

| 4  | NATIONAL WEBINAR ON NEW EDUCATION POLICY                                                                               | 06.09.2020                   | YOGESHWARI COLLEGE AMBAJOGAI,<br>SHIVAJI COLLGE RENAPUR,<br>DYANOPASAK COLLEGE PARBHANI AND<br>SGMC KURKHEDA. DR. PANDIT<br>VIDYASAGAR EX VICE CHANCELLOR,<br>SRTM NANDED. GANESHRAO<br>DUDHGAOKAR, DR. SURESH KHURSAL. |
|----|------------------------------------------------------------------------------------------------------------------------|------------------------------|-------------------------------------------------------------------------------------------------------------------------------------------------------------------------------------------------------------------------|
| 5  | WEBINAR ON Rural and Remote Area<br>Students on Understanding some Modern<br>Chemistry                                 | 18.12.2020                   | IGNOU, NEW ART AND SCIENCE COLLEGE<br>NAGPUR AND SGMC KURKHEDA, DR<br>RAJABHAU MUNGHATE, PRINCIPAL<br>SGMC KURKHEDA                                                                                                     |
| 6  | CONSERVATION OF MARATHI<br>LANGUAGE                                                                                    | 01 TO 15. 01.<br>2021        | DR. SNEHA MAHABARE AND DR<br>RAJABHAU MUNGHATE, PRINCIPAL<br>SGMC KURKHEDA                                                                                                                                              |
| 7  | Tobacco addiction survey                                                                                               | 31.12.2020-                  | Search Foundation Gadchiroli and NSS                                                                                                                                                                                    |
|    | Blood Donation                                                                                                         | 02.01.2021                   | department of SGMC Kurkheda  District general hospital and NSS department of                                                                                                                                            |
| 8  | Blood Bollation                                                                                                        | 12.01.2021                   | SGMC Kurkheda                                                                                                                                                                                                           |
| 9  | TRAINING ON AIRLINE CUSTOMER<br>SERVICE EXECUTIVE CONFRMING<br>TO NATIONAL SKILL<br>QUALIFICATION FRAMEWORK<br>LEVER-4 | 13.02.2021                   | NATIONAL SKILL DEVELOPMENT<br>CORPORATION, SKILL INDIA, PMVVY                                                                                                                                                           |
| 10 | NATIONAL WEBINAR ON EFFECT OF<br>CORONA ON SOCIAL LIFE                                                                 | 30.04.2021                   | PROF. D. R. SAD UNIVERSITY OF<br>LUCKOW, DR. NARAYAN KAMBLE,<br>SAGAR CENTRAL UNIVERSITY, DR.<br>DIWAKAR RAJPUTE,                                                                                                       |
| 11 | AQUIFER MAPPING AND GROUND<br>WATER MANAGEMENT OF<br>CHANDRAPUR DISTRICT                                               | 27.05.2021                   | DR. P. J. JAIN, DIRECTOR, CGWB,<br>CENRATL REGION, GOVERNMENT OF<br>INDIA AND Dr. Shriram GAHANE, PRO V. C.<br>GONDWANA UNIVERSITY GADCHIROLI                                                                           |
|    |                                                                                                                        | YEAR 2019-20                 |                                                                                                                                                                                                                         |
| 1  | Talk on World Population Day                                                                                           | 11-07-2019                   | Dr. Ravindra Vikhar, Head Sociology<br>Department SGMC Kurkheda                                                                                                                                                         |
| 2  | Digital Library Awareness Workshop                                                                                     | 06-02-2020                   | Organized by Library Department SGMC<br>Kurkheda, Speaker - Dr. Anil Bhoyar                                                                                                                                             |
| 3  | Neighborhood Youth Parliament                                                                                          | 07-01-2020                   | Government of India's Nehru Youth Center<br>Gadchiroli, Speaker-Mr. Somnath Mali<br>Tehsildar of Kurkheda                                                                                                               |
| 4  | Short Film Festival                                                                                                    | 26 -01-2020 to<br>31-01-2020 | Munghate College Movie Club Kurkheda                                                                                                                                                                                    |
| 5  | National Science Day                                                                                                   | 28-02-2020                   | Speaker- Dr. Abhay Solunke, Dr. Dashrath<br>Ade, Dr. Narendra Arekar organized by<br>Science Study Forum                                                                                                                |
| 6  | Talk on Superstition Eradication Act                                                                                   | 11-Jan-20                    | Organized by Social Study Forum, Speaker-<br>Dr. R. V. Vikhar, Head of Sociology<br>Department                                                                                                                          |