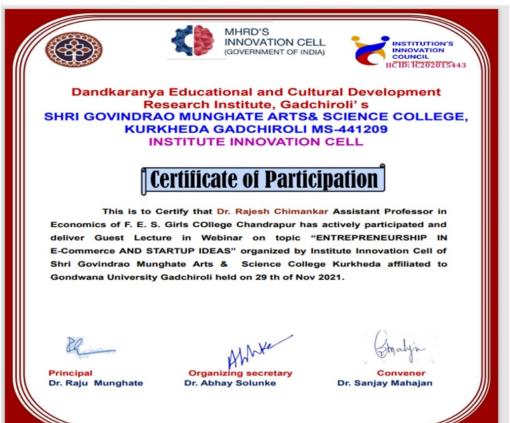

# 5. Webinar on Entrepreneurship in E-commerce & startupideas (29-09-2021)

MINISTRY OF EDUCATION

Institution Innovation Council
Dandkaranya Educational and Cultural Development Research Institute, Gadchiroli's
Shri Govindrao Munghate Arts and Science College Kurkheda

# ENTREPRENEURSHIP IN E-COMMERCE AND STARTUP IDEAS

Guest Speaker

Dr. Rajesh Chimankar

Assistant Professor and Head

Department of Economics F. E. S Girls College, Chandrapur

- ☐ Date:- 29th Nov, 2021
- ☐ Time: 12.00 pm
- ☐ All Participants will get the E-certificate
- ☐ No entry fee